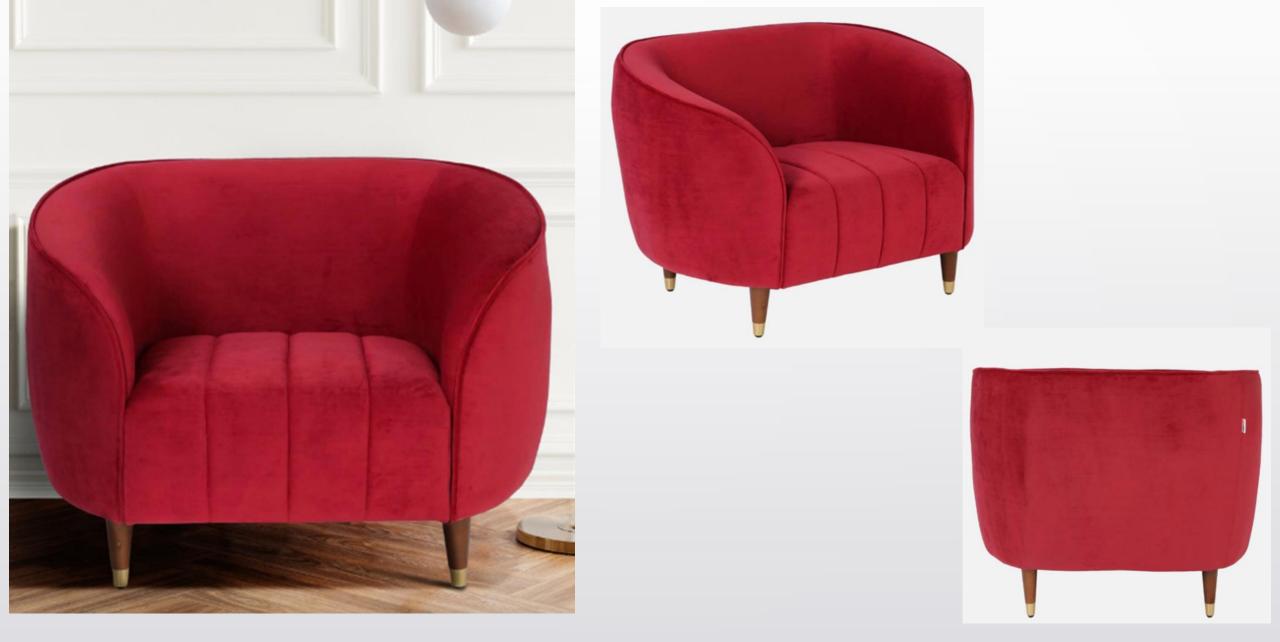

| Product Title                              | Size (LxWxH) inch | Made In | Color  | MRP   | Selling Price |
|--------------------------------------------|-------------------|---------|--------|-------|---------------|
| Prima 3 Seater Fabric Sofa in Maroon Color | 84x30x28 inch     | Valvet  | Maroon | 69990 | 31990         |

| Product Title                              | Size (LxWxH) inch | Made In | Color  | MRP   | Selling Price |
|--------------------------------------------|-------------------|---------|--------|-------|---------------|
| Prima 2 Seater Fabric Sofa in Maroon Color | 66x30x28 inch     | Valvet  | Maroon | 59990 | 26990         |

| Product Title                              | Size (LxWxH) inch | Made In | Color  | MRP   | Selling Price |
|--------------------------------------------|-------------------|---------|--------|-------|---------------|
| Prima 1 Seater Fabric Sofa in Maroon Color | 40x3028 inch      | Valvet  | Maroon | 43990 | 19990         |