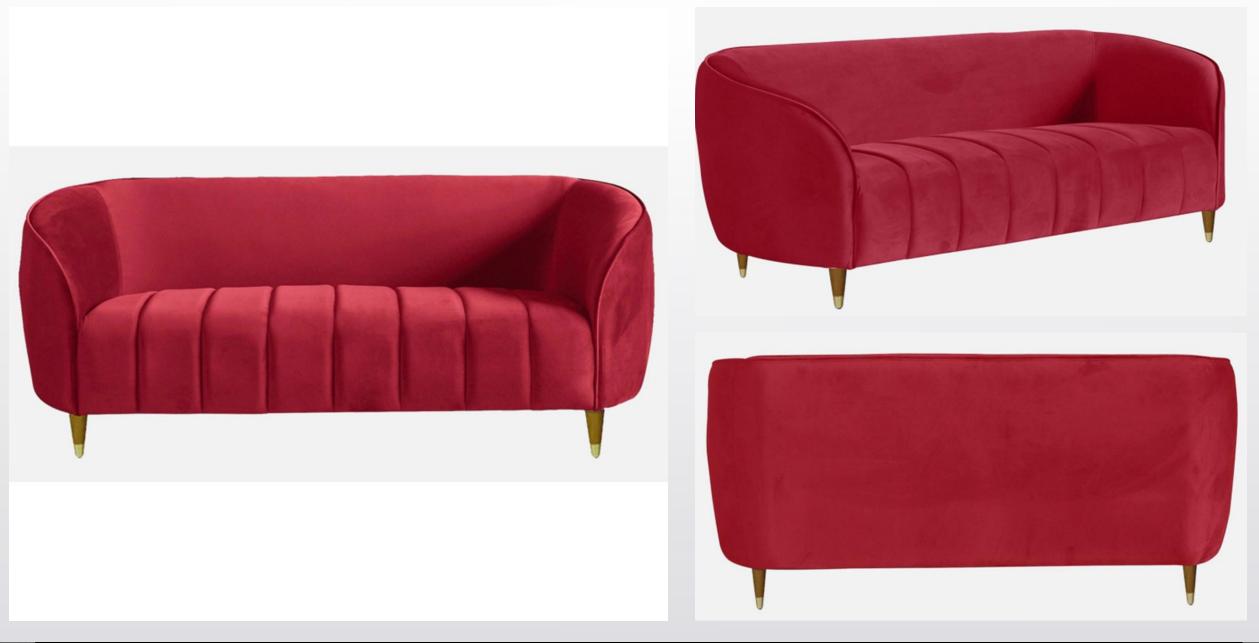

| Product Title                              | Size (LxWxH) inch | Made In | Color  | MRP   | Selling Price |
|--------------------------------------------|-------------------|---------|--------|-------|---------------|
| Prima 3 Seater Fabric Sofa in Maroon Color | 84x30x28 inch     | Valvet  | Maroon | 69990 | 31990         |

| Product Title                              | Size (LxWxH) inch | Made In | Color  | MRP   | Selling Price |
|--------------------------------------------|-------------------|---------|--------|-------|---------------|
| Prima 2 Seater Fabric Sofa in Maroon Color | 66x30x28 inch     | Valvet  | Maroon | 59990 | 26990         |

| Product Title                              | Size (LxWxH) inch | Made In | Color  | MRP   | Selling Price |
|--------------------------------------------|-------------------|---------|--------|-------|---------------|
| Prima 1 Seater Fabric Sofa in Maroon Color | 40x3028 inch      | Valvet  | Maroon | 43990 | 19990         |