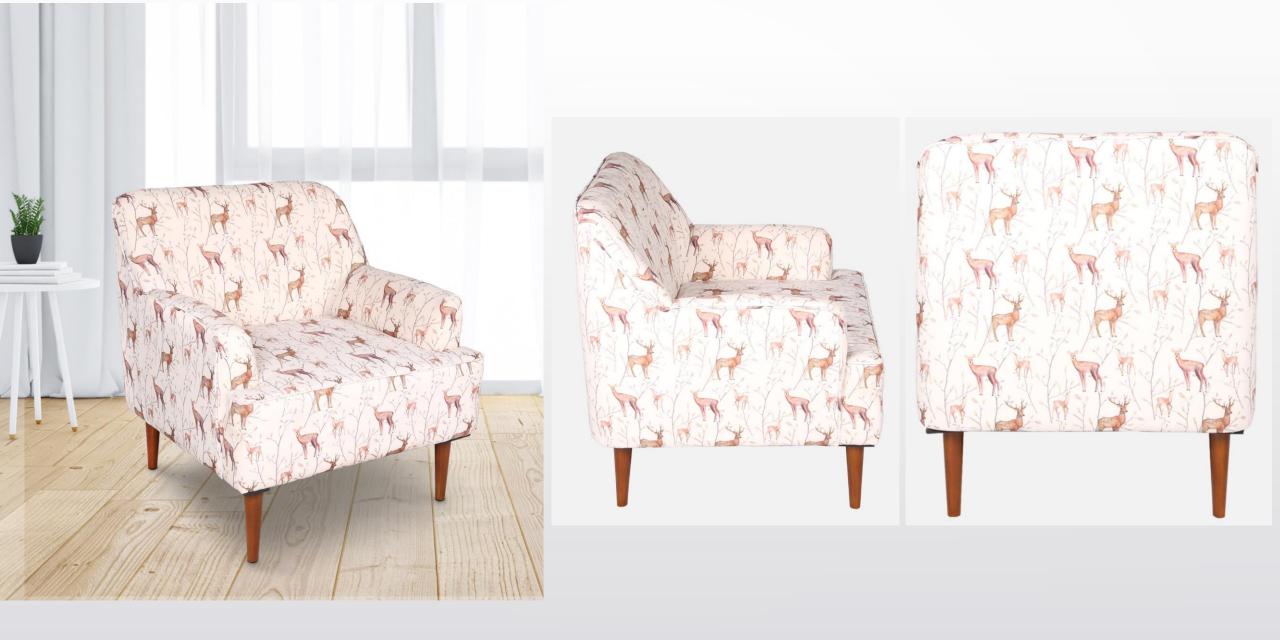

## **Other Launches**

| Product Title                                   | Size (LxWxH) inch | Made In | Color | MRP   | Selling Price |
|-------------------------------------------------|-------------------|---------|-------|-------|---------------|
| Alexa Long Back Fabric Wing Chair in Blue Color | 32x29x40 inch     | Cotton  | Blue  | 35990 | 17990         |