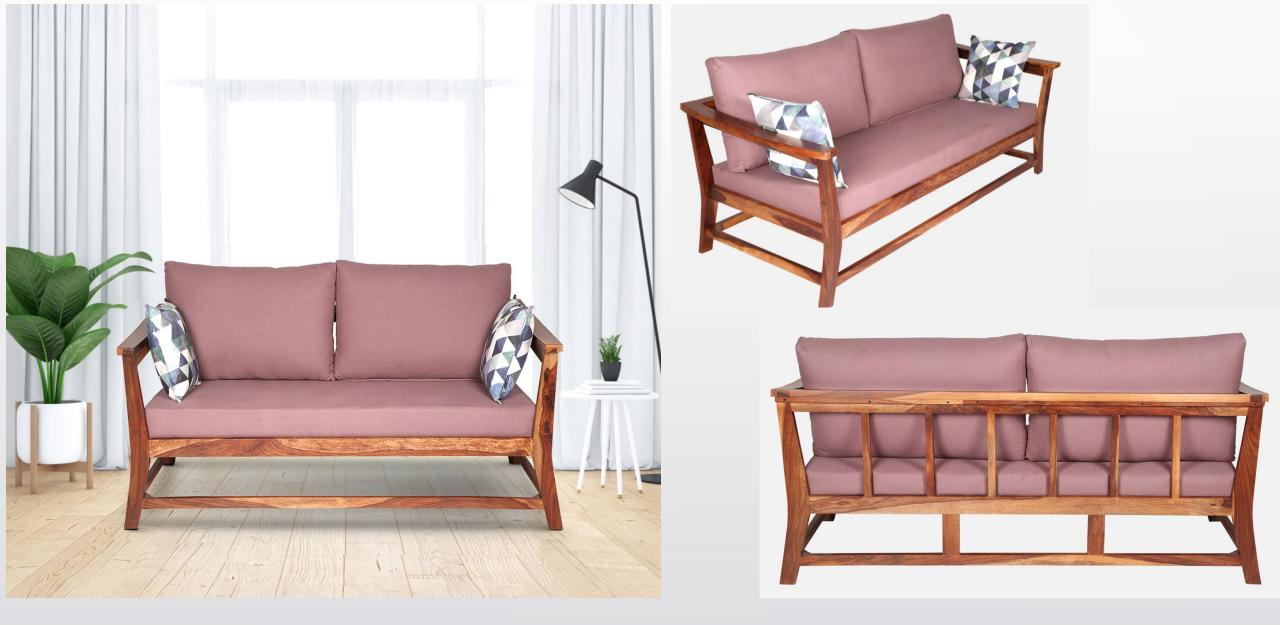

| Product Title                                   | Size (LxWxH) inch | Made In    | Color     | MRP   | Selling Price |
|-------------------------------------------------|-------------------|------------|-----------|-------|---------------|
| Canvas Solid Wood 2 STR Sofa in Rose Gold Color | 32x54x27.5 inch   | POLYCOTTON | Rose Gold | 39990 | 19990         |