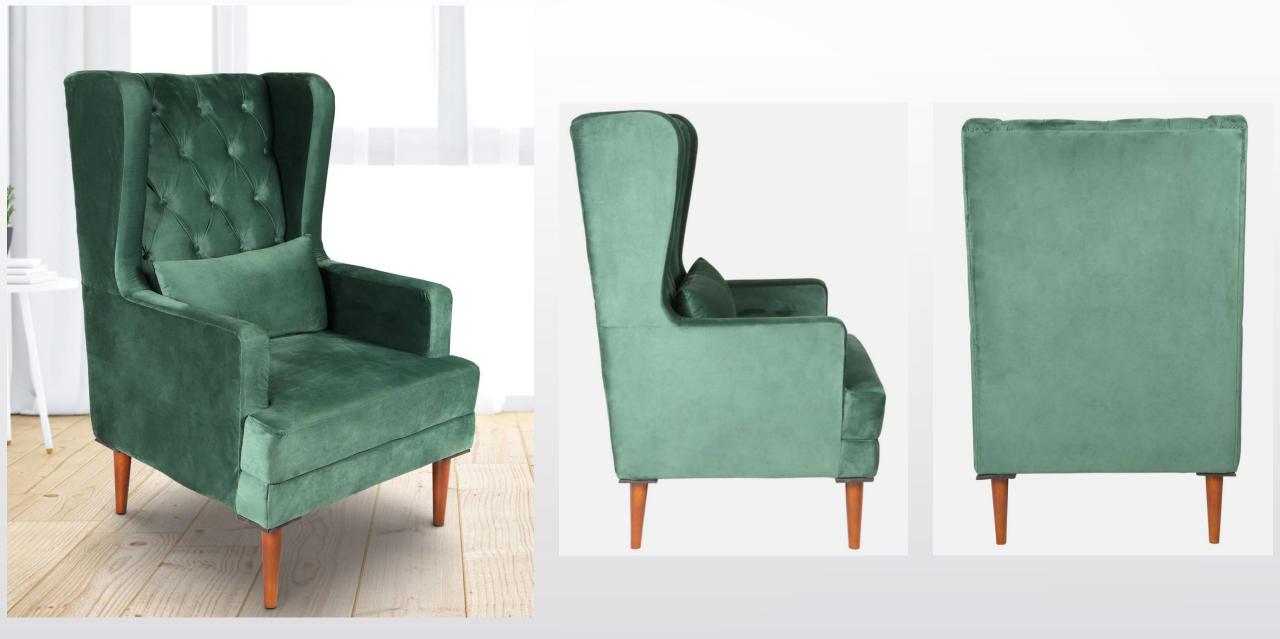

## **Other Launches**

| Product Title                                   | Size (LxWxH) inch | Made In | Color | MRP   | Selling Price |
|-------------------------------------------------|-------------------|---------|-------|-------|---------------|
| Alexa Long Back Fabric Wing Chair in Blue Color | 32x29x40 inch     | Cotton  | Blue  | 35990 | 17990         |