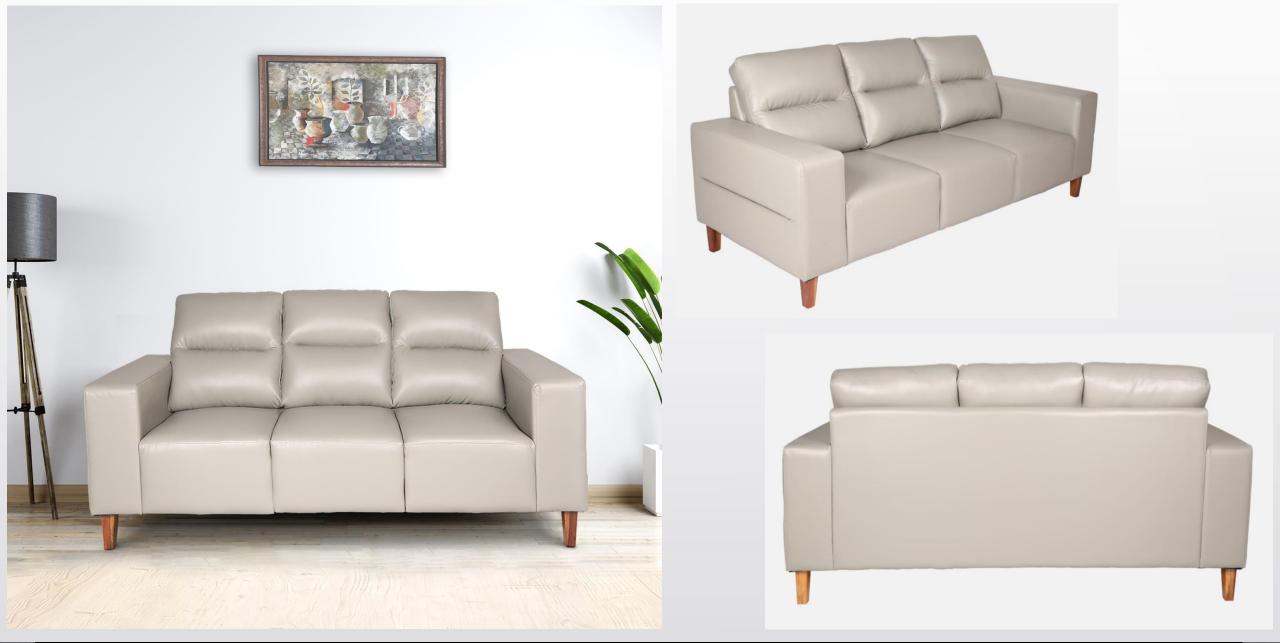

| Product Title                             | Size (LxWxH) inch | Made In     | Color | MRP   | Selling Price |
|-------------------------------------------|-------------------|-------------|-------|-------|---------------|
| Allen Leatherite 3 STR Sofa in Grey Color | 33.5x83x29.5 inch | Leatherette | Grey  | 49990 | 24990         |

| Product Title                             | Size (LxWxH) inch | Made In     | Color | MRP   | Selling Price |
|-------------------------------------------|-------------------|-------------|-------|-------|---------------|
| Allen Leatherite 2 STR Sofa in Grey Color | 33.5x61x29.5 inch | Leatherette | Grey  | 41990 | 20990         |