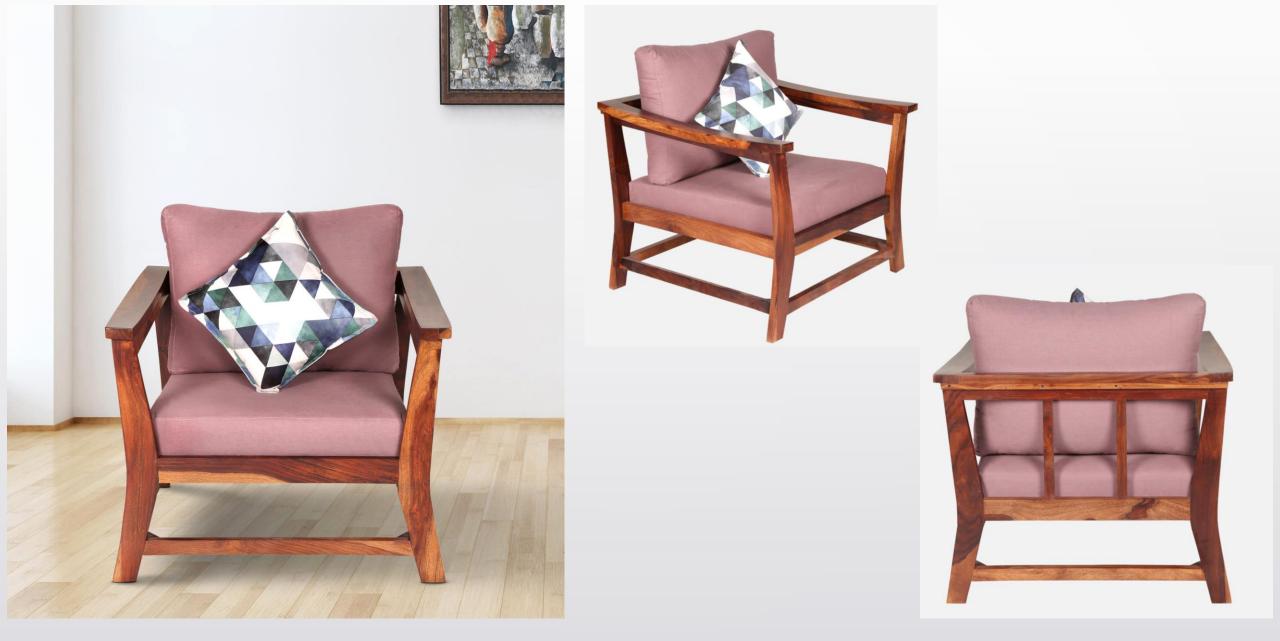

| Product Title                                   | Size (LxWxH) inch | Made In    | Color     | MRP   | Selling Price |
|-------------------------------------------------|-------------------|------------|-----------|-------|---------------|
| Canvas Solid Wood 1 STR Sofa in Rose Gold Color | 32x34x27.5 inch   | POLYCOTTON | Rose Gold | 31990 | 15990         |