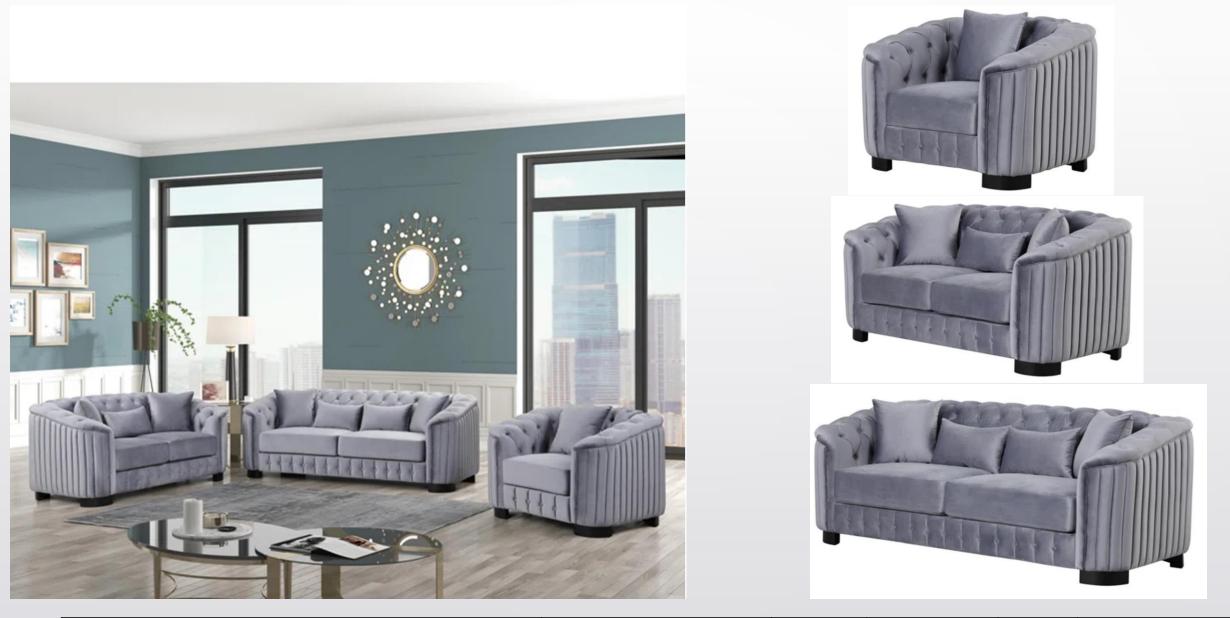

| Product Title                            | Size (LxWxH) inch | Made In | Color | MRP   | Selling Price |
|------------------------------------------|-------------------|---------|-------|-------|---------------|
| Index 1 Seater Fabric Sofa in Grey Color | 40x30x28 inch     | Valvet  | Grey  | 49990 | 22990         |
| Index 2 Seater Fabric Sofa in Grey Color | 66x30x28 inch     | Valvet  | Grey  | 69990 | 31990         |
| Index 3 Seater Fabric Sofa in Grey Color | 84x30x28 inch     | Valvet  | Grey  | 83990 | 37990         |