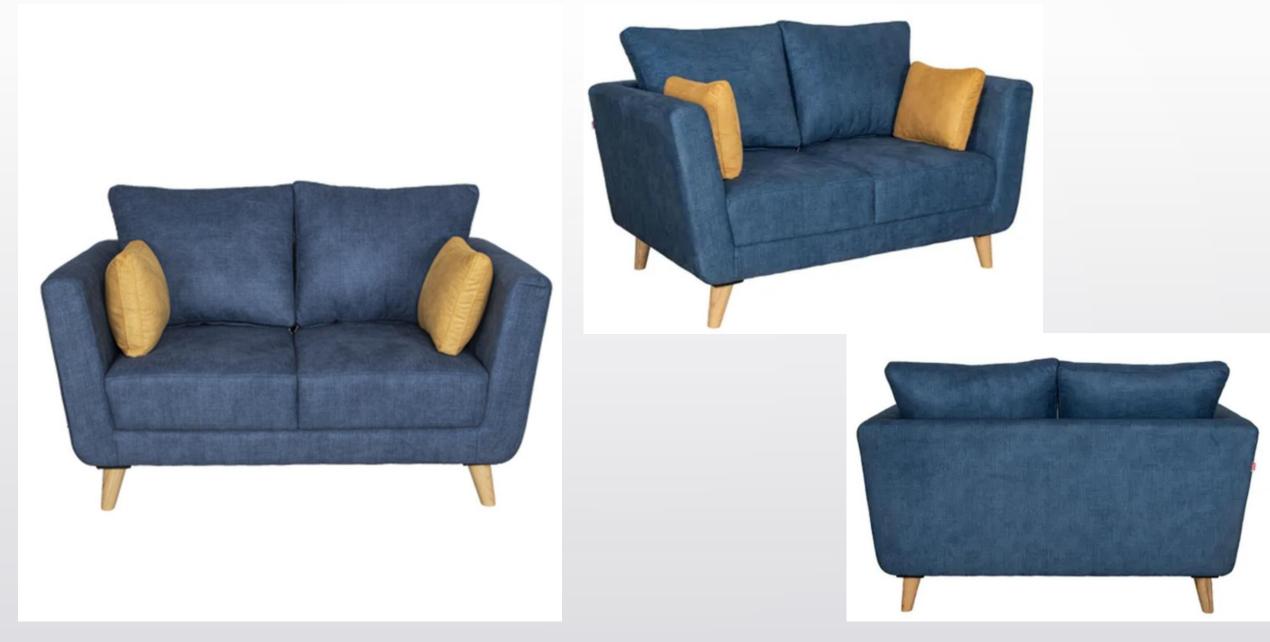

| Product Title                             | Size (LxWxH) inch | Made In | Color | MRP   | Selling Price |  |
|-------------------------------------------|-------------------|---------|-------|-------|---------------|--|
| Bistro 2 Seater Fabric Sofa in Blue Color | 57x34x36 inch     | Suede   | Blue  | 59990 | 26990         |  |