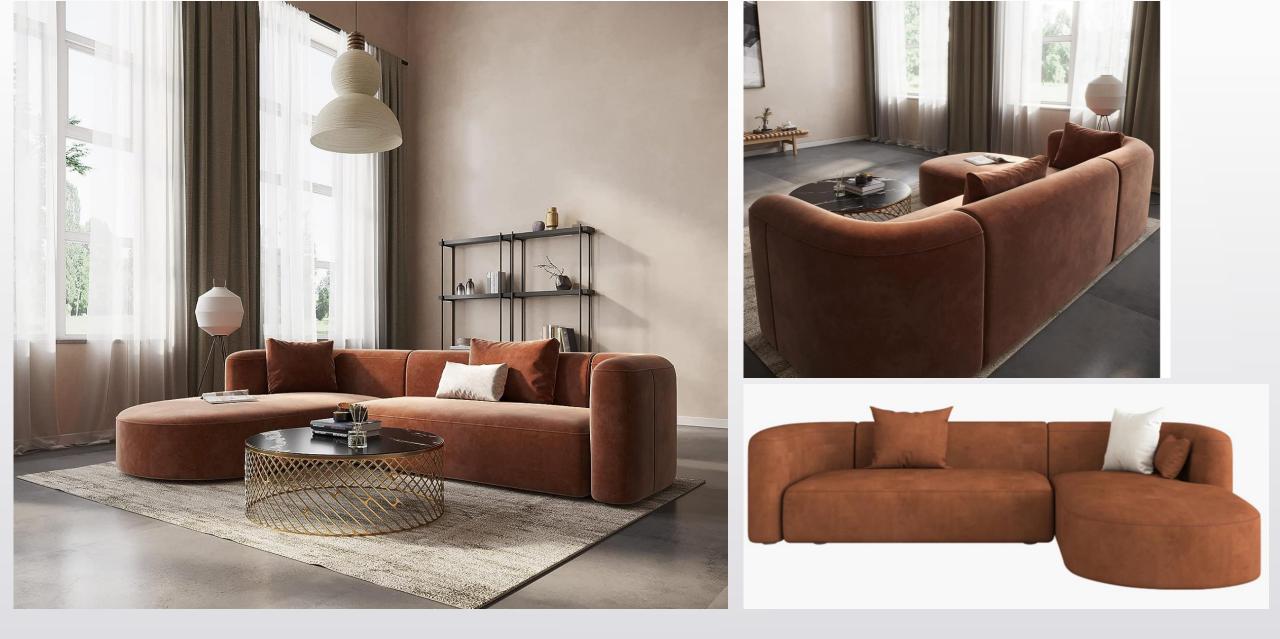

| Product Title                                                   | Size (LxWxH) inch | Made In | Color      | MRP   | Selling Price |
|-----------------------------------------------------------------|-------------------|---------|------------|-------|---------------|
| Nakshatra L Shape 5 Seater Fabric Sofa RHS in Coco Brown Colour | 96x63x35 inch     | Valvet  | Coco Brown | 69980 | 34990         |