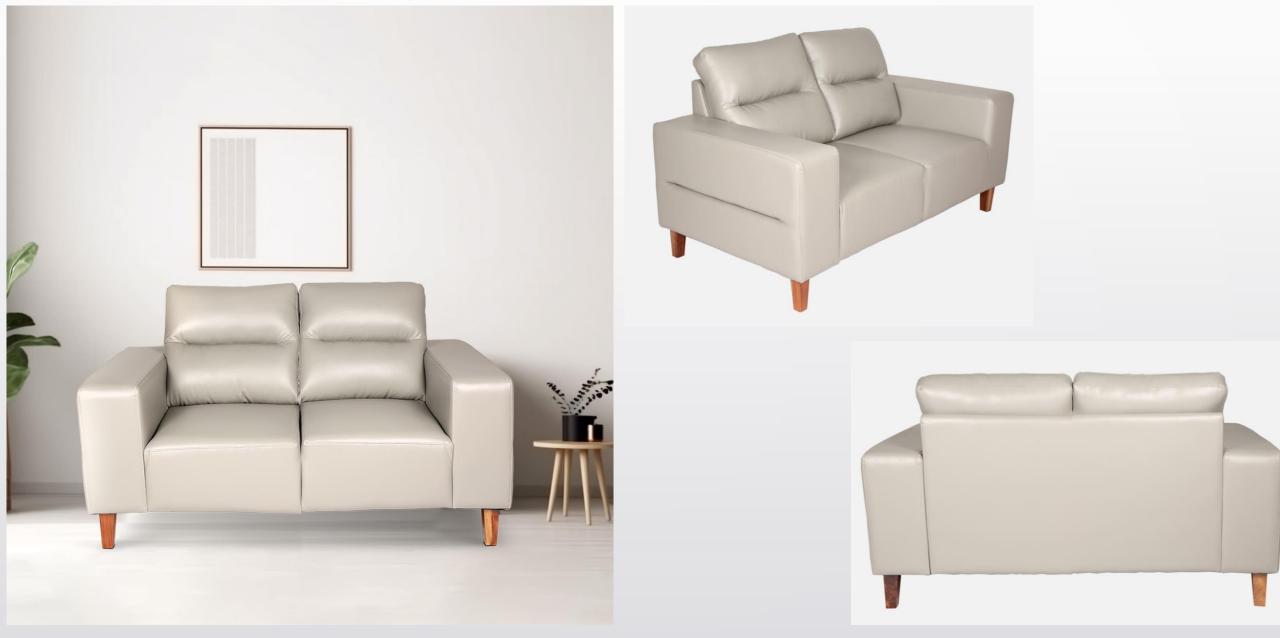

| Product Title                             | Size (LxWxH) inch | Made In     | Color | MRP   | Selling Price |
|-------------------------------------------|-------------------|-------------|-------|-------|---------------|
| Allen Leatherite 2 STR Sofa in Grey Color | 33.5x61x29.5 inch | Leatherette | Grey  | 41990 | 20990         |