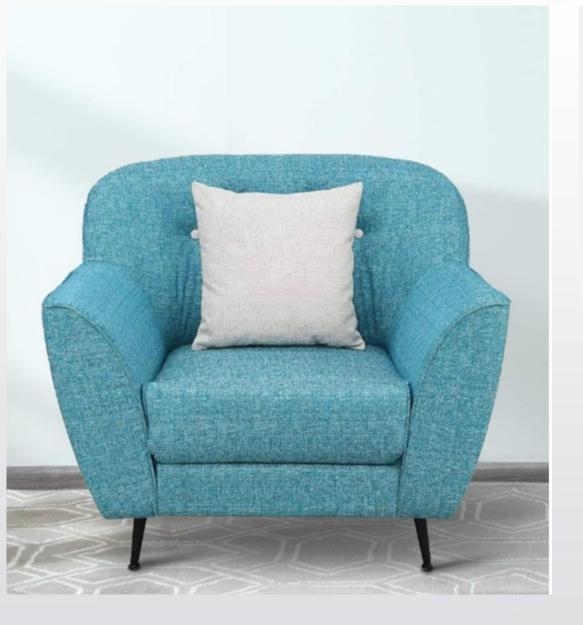

| Product Title                              | Size (LxWxH) inch | Made In | Color | MRP   | Selling Price |
|--------------------------------------------|-------------------|---------|-------|-------|---------------|
| Freddie 1 Seater Fabric Sofa in Aqua Color | 40.25x33x38 inch  | Valvet  | Aqua  | 43990 | 19990         |