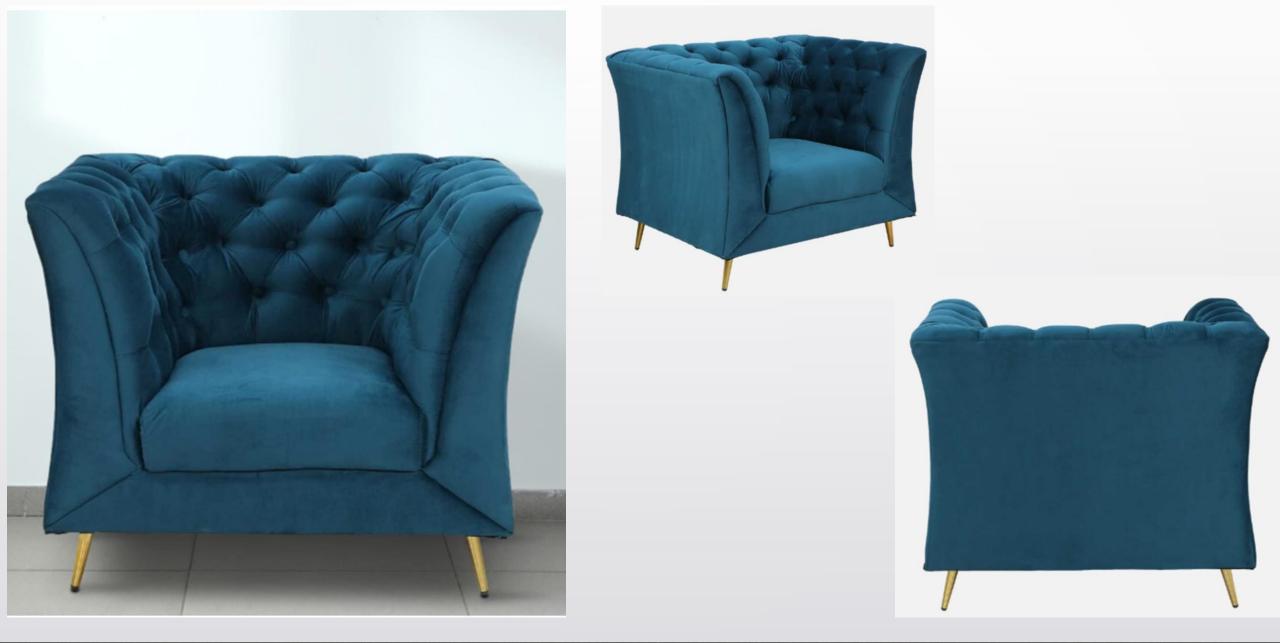

| Product Title                              | Size (LxWxH) inch | Made In | Color  | MRP   | Selling Price |
|--------------------------------------------|-------------------|---------|--------|-------|---------------|
| Prima 1 Seater Fabric Sofa in Maroon Color | 40x3028 inch      | Valvet  | Maroon | 43990 | 19990         |

| Product Title                                  | Size (LxWxH) inch | Made In | Color     | MRP   | Selling Price |
|------------------------------------------------|-------------------|---------|-----------|-------|---------------|
| Magnum 1 Seater Fabric Sofa in Teal Blue Color | 40x32x34 inch     | Valvet  | Teal Blue | 49990 | 22990         |

| Product Title                            | Size (LxWxH) inch | Made In | Color | MRP   | Selling Price |
|------------------------------------------|-------------------|---------|-------|-------|---------------|
| Pluto 1 Seater Fabric Sofa in Aqua Color | 40x36x36 inch     | Valvet  | Aqua  | 39990 | 17990         |