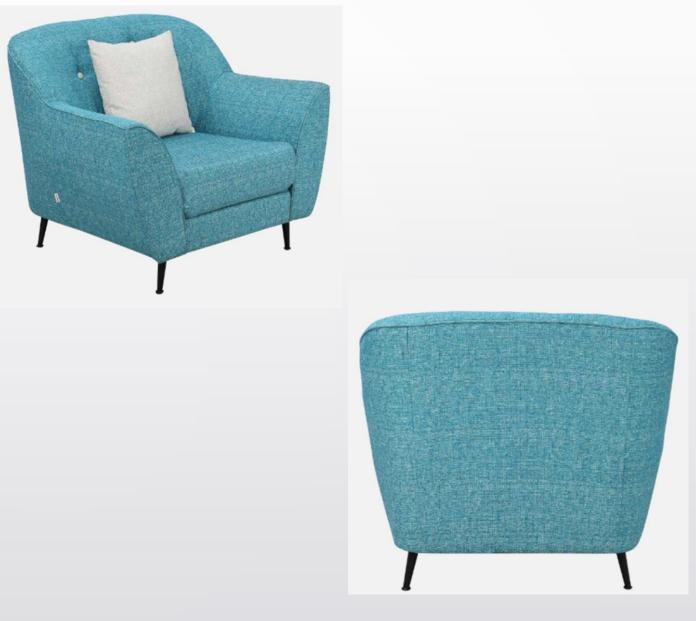

| Product Title                              | Size (LxWxH) inch | Made In | Color | MRP   | Selling Price |
|--------------------------------------------|-------------------|---------|-------|-------|---------------|
| Freddie 1 Seater Fabric Sofa in Aqua Color | 40.25x33x38 inch  | Valvet  | Aqua  | 43990 | 19990         |