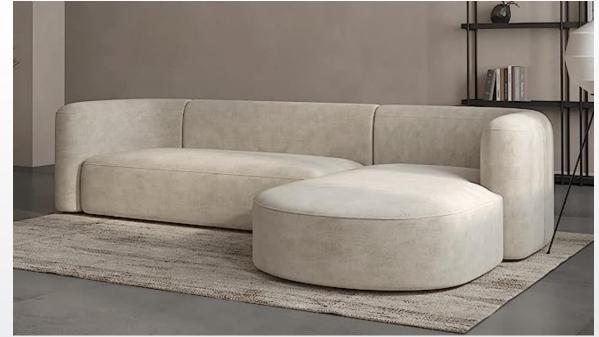

Best Value in modern Design

| Product Title                                         | Size (LxWxH) inch | Made In | Color | MRP   | Selling Price |
|-------------------------------------------------------|-------------------|---------|-------|-------|---------------|
| Casey L Shape 5 Seater Fabric Sofa LHS in Pink Colour | 88x60x30.5 inch   | Valvet  | Pink  | 79980 | 39990         |