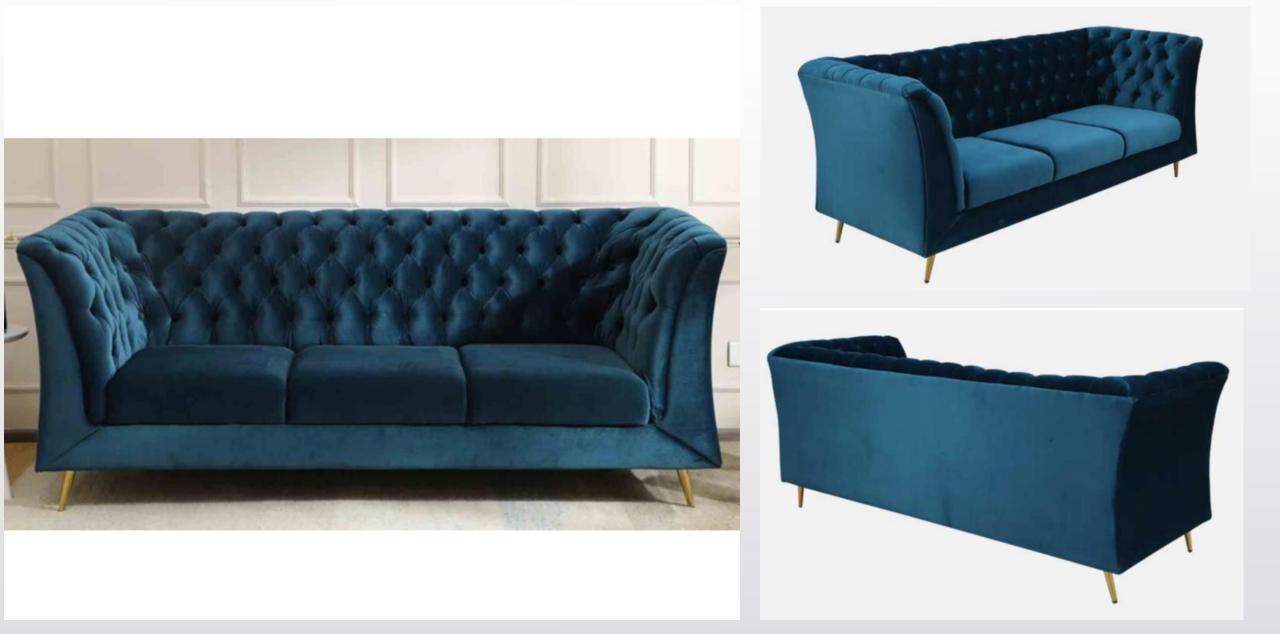

| Product Title                                  | Size (LxWxH) inch | Made In | Color     | MRP   | Selling Price |
|------------------------------------------------|-------------------|---------|-----------|-------|---------------|
| Magnum 3 Seater Fabric Sofa in Teal Blue Color | 84x32x34 inch     | Valvet  | Teal Blue | 83990 | 37990         |

| Product Title                                  | Size (LxWxH) inch | Made In | Color     | MRP   | Selling Price |
|------------------------------------------------|-------------------|---------|-----------|-------|---------------|
| Magnum 2 Seater Fabric Sofa in Teal Blue Color | 58x32x34 inch     | Valvet  | Teal Blue | 69990 | 31990         |

| Product Title                                  | Size (LxWxH) inch | Made In | Color     | MRP   | Selling Price |
|------------------------------------------------|-------------------|---------|-----------|-------|---------------|
| Magnum 1 Seater Fabric Sofa in Teal Blue Color | 40x32x34 inch     | Valvet  | Teal Blue | 49990 | 22990         |