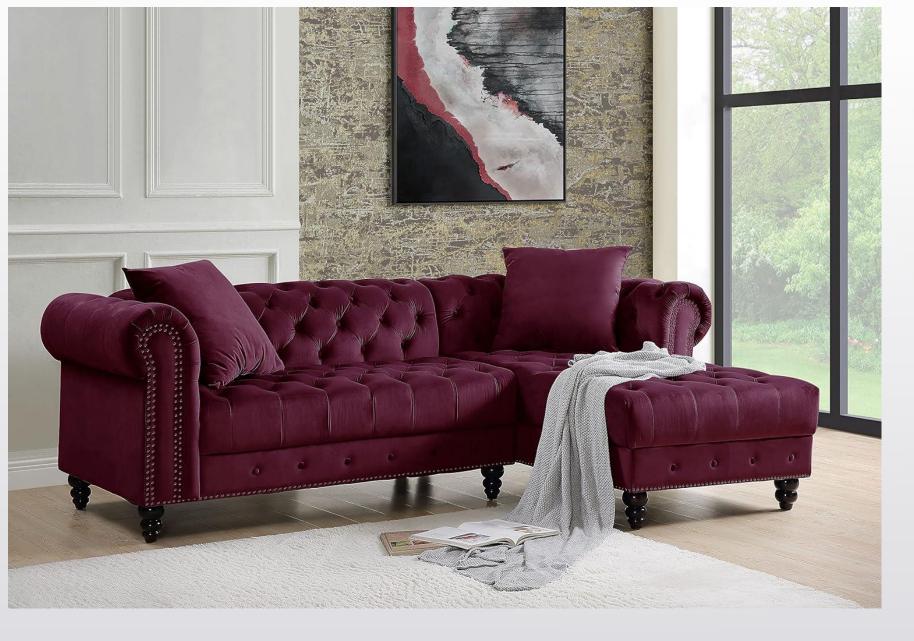

| Product Title                              | Size (LxWxH) inch | Made In | Color  | MRP   | Selling Price |
|--------------------------------------------|-------------------|---------|--------|-------|---------------|
| Prima 3 Seater Fabric Sofa in Maroon Color | 84x30x28 inch     | Valvet  | Maroon | 69990 | 31990         |

| Product Title                              | Size (LxWxH) inch | Made In | Color  | MRP   | Selling Price |
|--------------------------------------------|-------------------|---------|--------|-------|---------------|
| Prima 2 Seater Fabric Sofa in Maroon Color | 66x30x28 inch     | Valvet  | Maroon | 59990 | 26990         |

| Product Title                              | Size (LxWxH) inch | Made In | Color  | MRP   | Selling Price |
|--------------------------------------------|-------------------|---------|--------|-------|---------------|
| Prima 1 Seater Fabric Sofa in Maroon Color | 40x3028 inch      | Valvet  | Maroon | 43990 | 19990         |