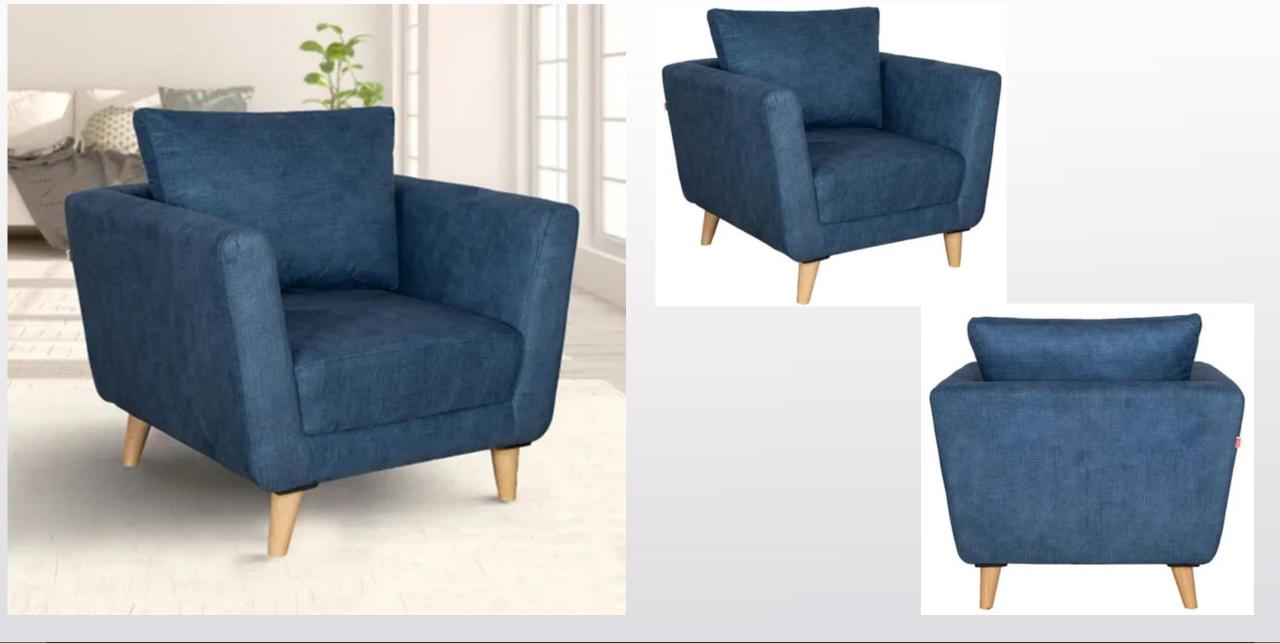

| Product Title                             | Size (LxWxH) inch | Made In | Color | MRP   | Selling Price |
|-------------------------------------------|-------------------|---------|-------|-------|---------------|
| Bistro 1 Seater Fabric Sofa in Blue Color | 38x34x36 inch     | Suede   | Blue  | 43990 | 19990         |