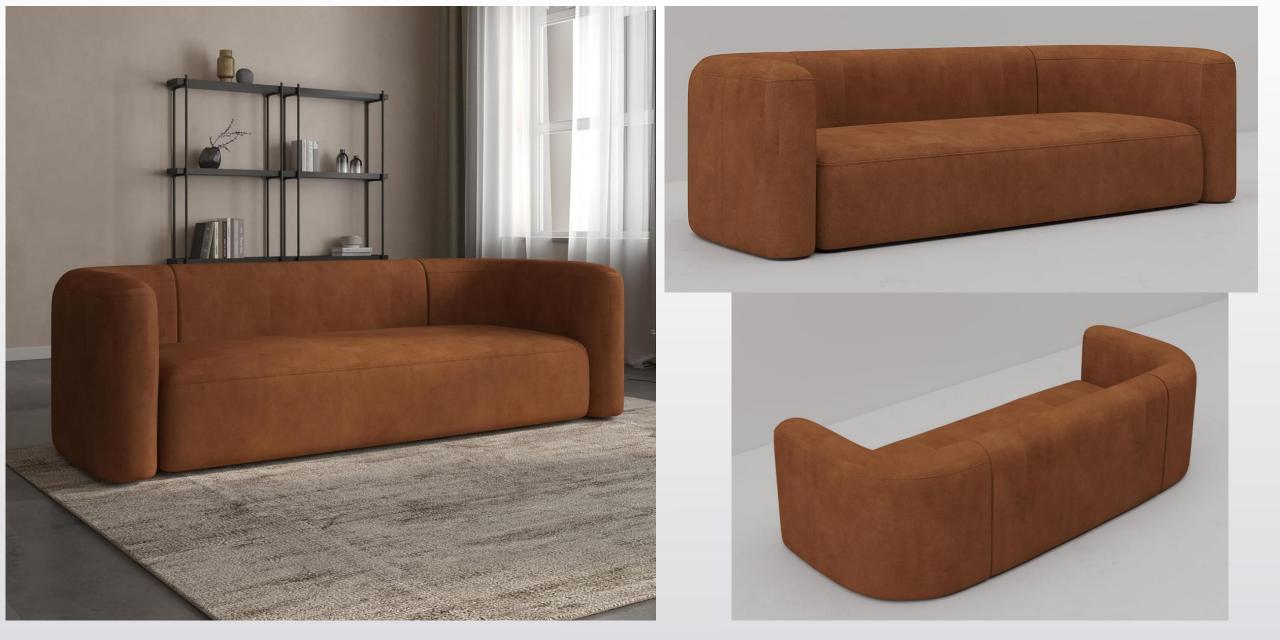

ch | Made In | Color | MRP   | Selling Price |
|------------------------------------------|-------------------|---------|-------|-------|---------------|
| Pluto 1 Seater Fabric Sofa in Aqua Color | 40x36x36 inch     | Valvet  | Aqua  | 39990 | 17990         |



| Product Title                            | Size (LxWxH) inch | Made In | Color | MRP   | Selling Price |
|------------------------------------------|-------------------|---------|-------|-------|---------------|
| Index 1 Seater Fabric Sofa in Grey Color | 40x30x28 inch     | Valvet  | Grey  | 49990 | 22990         |
| Index 2 Seater Fabric Sofa in Grey Color | 66x30x28 inch     | Valvet  | Grey  | 69990 | 31990         |
| Index 3 Seater Fabric Sofa in Grey Color | 84x30x28 inch     | Valvet  | Grey  | 83990 | 37990         |



| Product Title                              | Size (LxWxH) inch | Made In | Color | MRP   | Selling Price |
|--------------------------------------------|-------------------|---------|-------|-------|---------------|
| Zurich 3 Seater Fabric Sofa in Brown Color | 94x40x26 inch     | Suede   | Brown | 79990 | 35990         |



| Product Title                              | Size (LxWxH) inch | Made In | Color | MRP   | Selling Price |
|--------------------------------------------|-------------------|---------|-------|-------|---------------|
| Zurich 1 Seater Fabric Sofa in Brown Color | 42x39x26 inch     | Suede   | Brown | 43990 | 19990         |



| Product Title                                      | Size (LxWxH) inch | Made In | Color | MRP    | Selling Price |
|-------------------