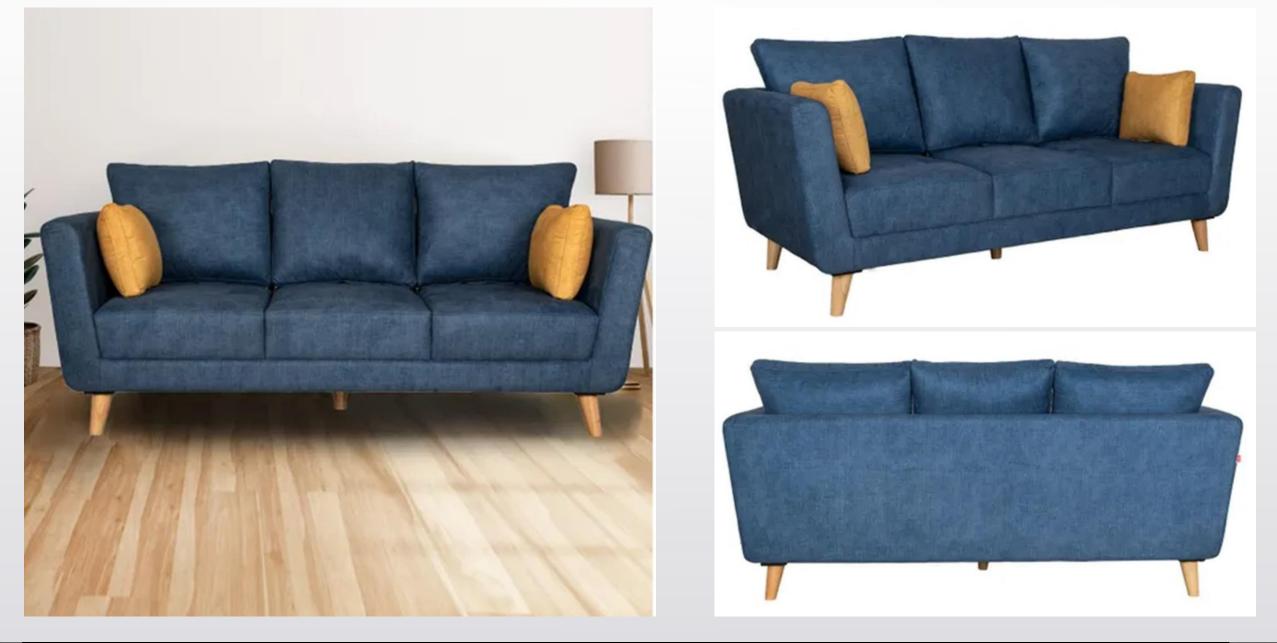

| Product Title                             | Size (LxWxH) inch | Made In | Color | MRP   | Selling Price |
|-------------------------------------------|-------------------|---------|-------|-------|---------------|
| Bistro 3 Seater Fabric Sofa in Blue Color | 79x34x36 inch     | Suede   | Blue  | 69990 | 31990         |