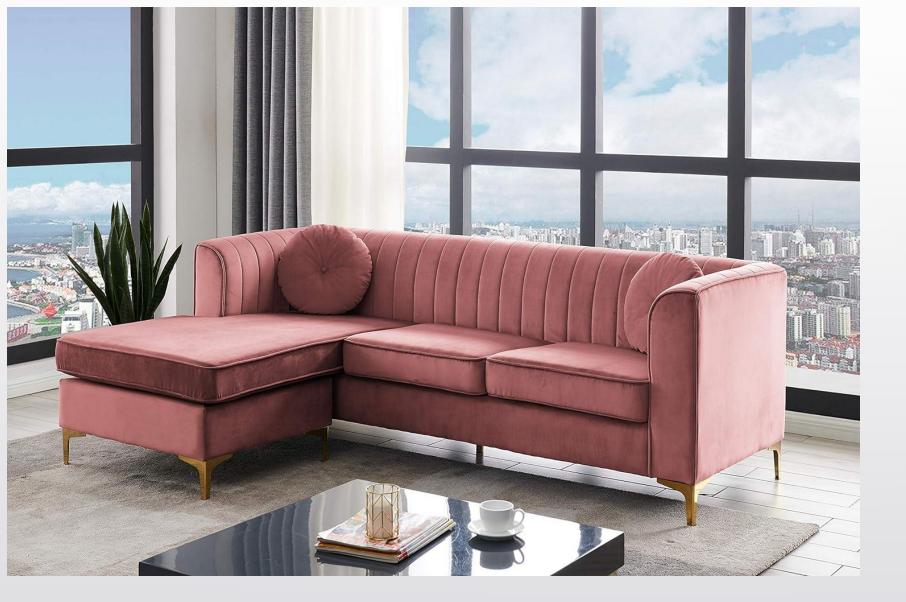

| Product Title                            | Size (LxWxH) inch | Made In | Color | MRP   | Selling Price |
|------------------------------------------|-------------------|---------|-------|-------|---------------|
| Pluto 3 Seater Fabric Sofa in Aqua Color | 86x36x36 inch     | Valvet  | Aqua  | 65990 | 29990         |

| Product Title                            | Size (LxWxH) inch | Made In | Color | MRP   | Selling Price |
|------------------------------------------|-------------------|---------|-------|-------|---------------|
| Pluto 2 Seater Fabric Sofa in Aqua Color | 63x36x36 inch     | Valvet  | Aqua  | 54990 | 24990         |

| Product Title                            | Size (LxWxH) inch | Made In | Color | MRP   | Selling Price |
|------------------------------------------|-------------------|---------|-------|-------|---------------|
| Pluto 1 Seater Fabric Sofa in Aqua Color | 40x36x36 inch     | Valvet  | Aqua  | 39990 | 17990         |