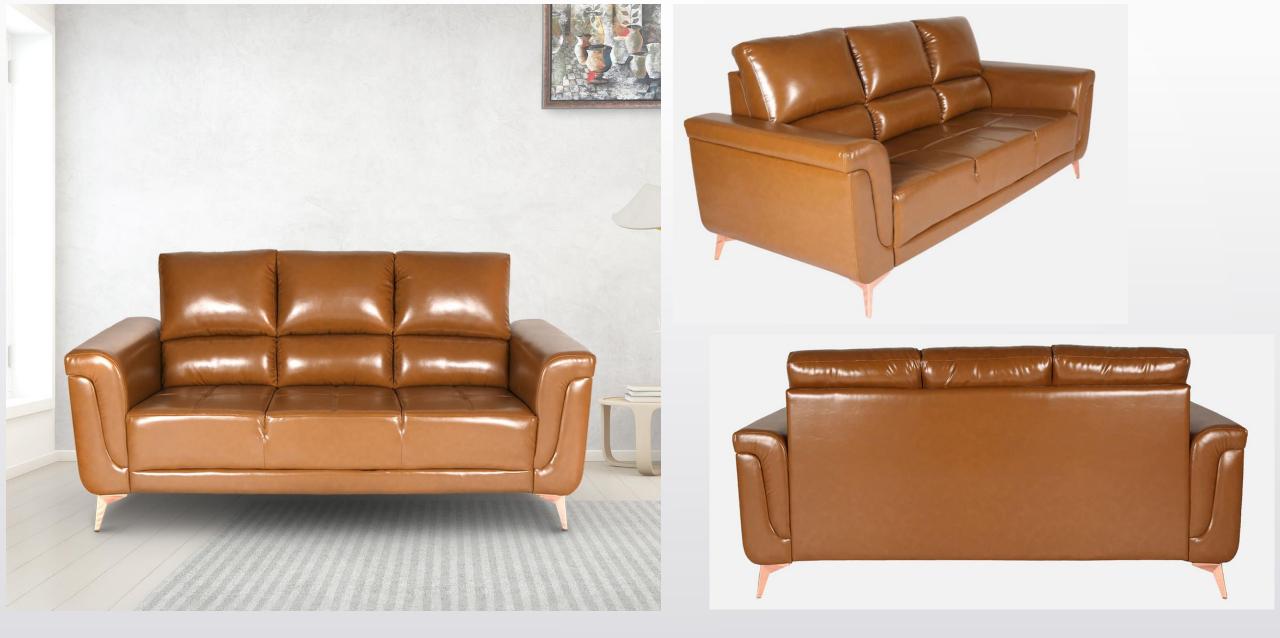

| Product Title                              | Size (LxWxH) inch | Made In     | Color | MRP   | Selling Price |
|--------------------------------------------|-------------------|-------------|-------|-------|---------------|
| Aries Leatherite 3 STR Sofa in Camel Color | 35x88x33 inch     | Leatherette | Camel | 49990 | 24990         |

| Product Title                              | Size (LxWxH) inch | Made In     | Color | MRP   | Selling Price |
|--------------------------------------------|-------------------|-------------|-------|-------|---------------|
| Aries Leatherite 2 STR Sofa in Camel Color | 35x66x33 inch     | Leatherette | Camel | 39990 | 19990         |