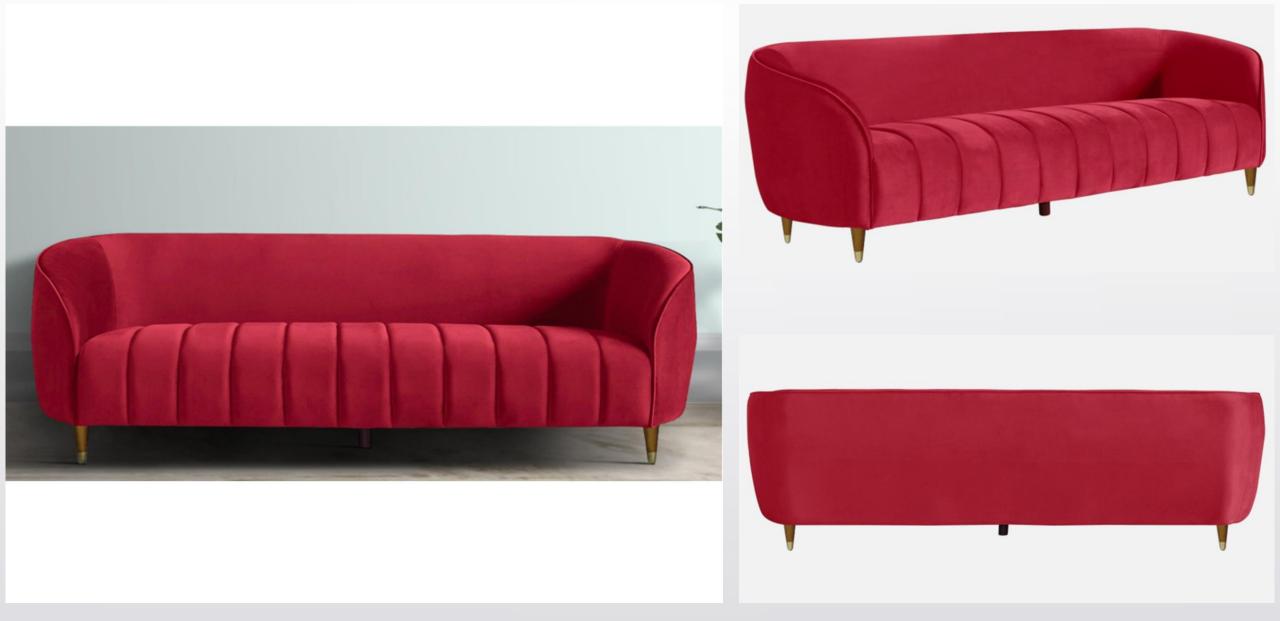

| Product Title                              | Size (LxWxH) inch | Made In | Color  | MRP   | Selling Price |
|--------------------------------------------|-------------------|---------|--------|-------|---------------|
| Prima 3 Seater Fabric Sofa in Maroon Color | 84x30x28 inch     | Valvet  | Maroon | 69990 | 31990         |