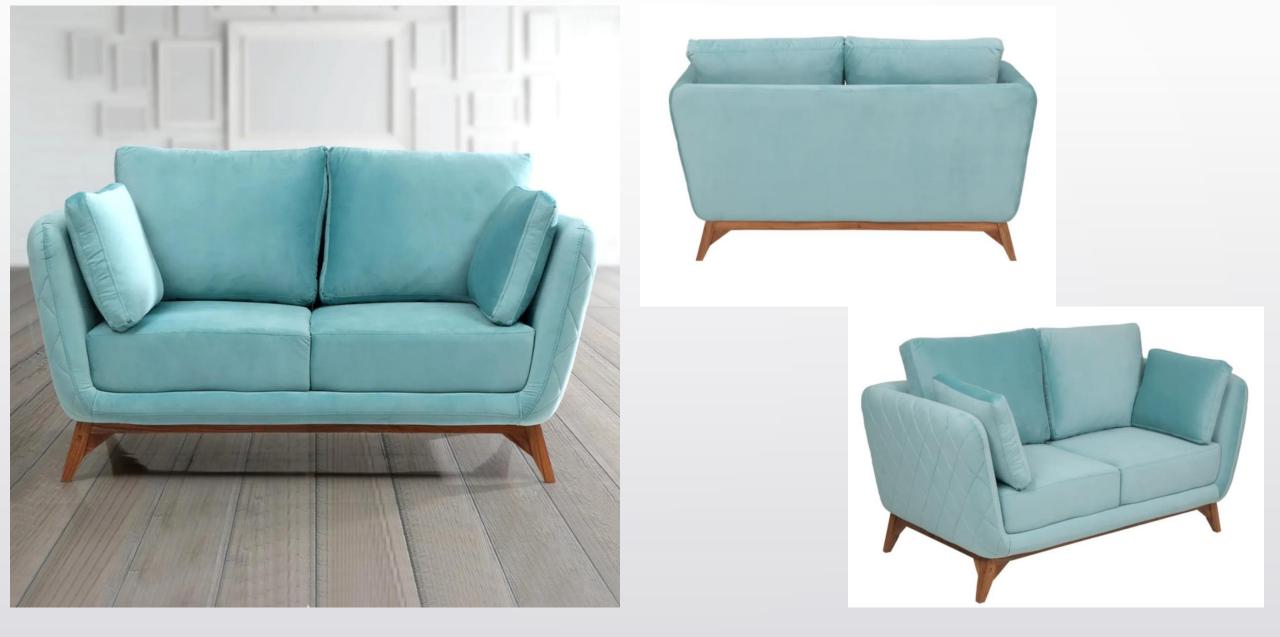

| Product Title                              | Size (LxWxH) inch | Made In | Color  | MRP   | Selling Price |
|--------------------------------------------|-------------------|---------|--------|-------|---------------|
| Prima 2 Seater Fabric Sofa in Maroon Color | 66x30x28 inch     | Valvet  | Maroon | 59990 | 26990         |

| Product Title                                  | Size (LxWxH) inch | Made In | Color     | MRP   | Selling Price |
|------------------------------------------------|-------------------|---------|-----------|-------|---------------|
| Magnum 2 Seater Fabric Sofa in Teal Blue Color | 58x32x34 inch     | Valvet  | Teal Blue | 69990 | 31990         |

| Product Title                            | Size (LxWxH) inch | Made In | Color | MRP   | Selling Price |
|------------------------------------------|-------------------|---------|-------|-------|---------------|
| Pluto 2 Seater Fabric Sofa in Aqua Color | 63x36x36 inch     | Valvet  | Aqua  | 54990 | 24990         |