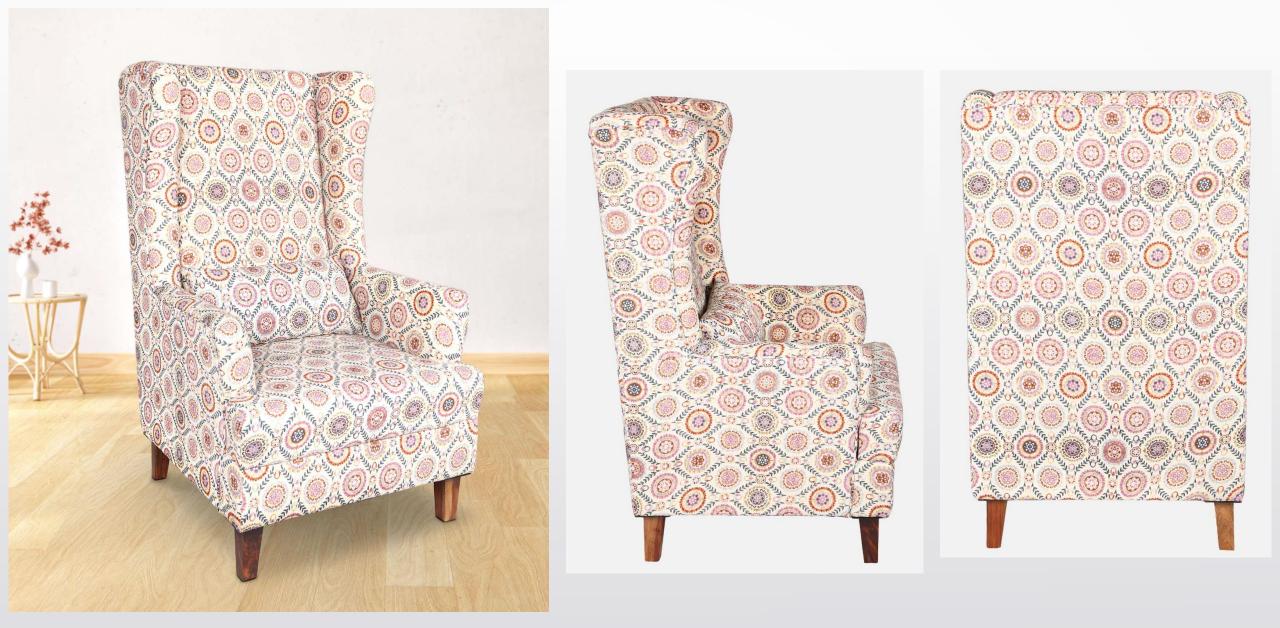

## **Other Launches**

| Product Title                                   | Size (LxWxH) inch | Made In | Color | MRP   | Selling Price |
|-------------------------------------------------|-------------------|---------|-------|-------|---------------|
| Alexa Long Back Fabric Wing Chair in Blue Color | 32x29x40 inch     | Cotton  | Blue  | 35990 | 17990         |