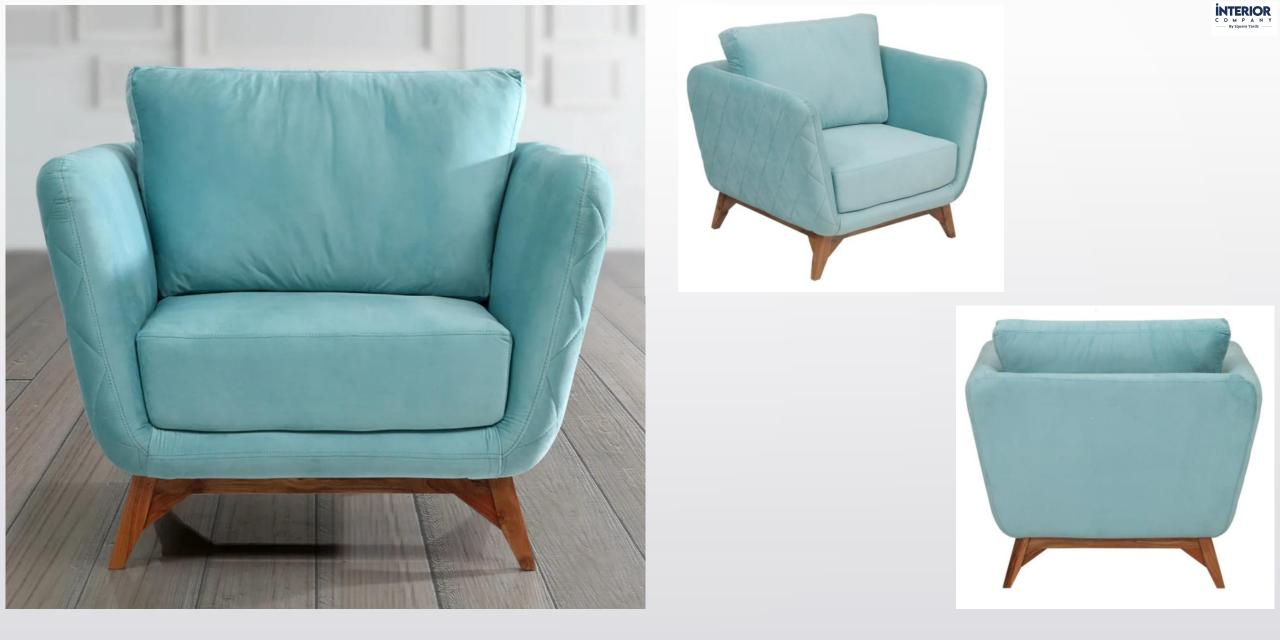

| Product Title                              | Size (LxWxH) inch | Made In | Color  | MRP   | Selling Price |
|--------------------------------------------|-------------------|---------|--------|-------|---------------|
| Prima 1 Seater Fabric Sofa in Maroon Color | 40x3028 inch      | Valvet  | Maroon | 43990 | 19990         |

| Product Title                                  | Size (LxWxH) inch | Made In | Color     | MRP   | Selling Price |
|------------------------------------------------|-------------------|---------|-----------|-------|---------------|
| Magnum 1 Seater Fabric Sofa in Teal Blue Color | 40x32x34 inch     | Valvet  | Teal Blue | 49990 | 22990         |

| Product Title                            | Size (LxWxH) inch | Made In | Color | MRP   | Selling Price |
|------------------------------------------|-------------------|---------|-------|-------|---------------|
| Pluto 1 Seater Fabric Sofa in Aqua Color | 40x36x36 inch     | Valvet  | Aqua  | 39990 | 17990         |