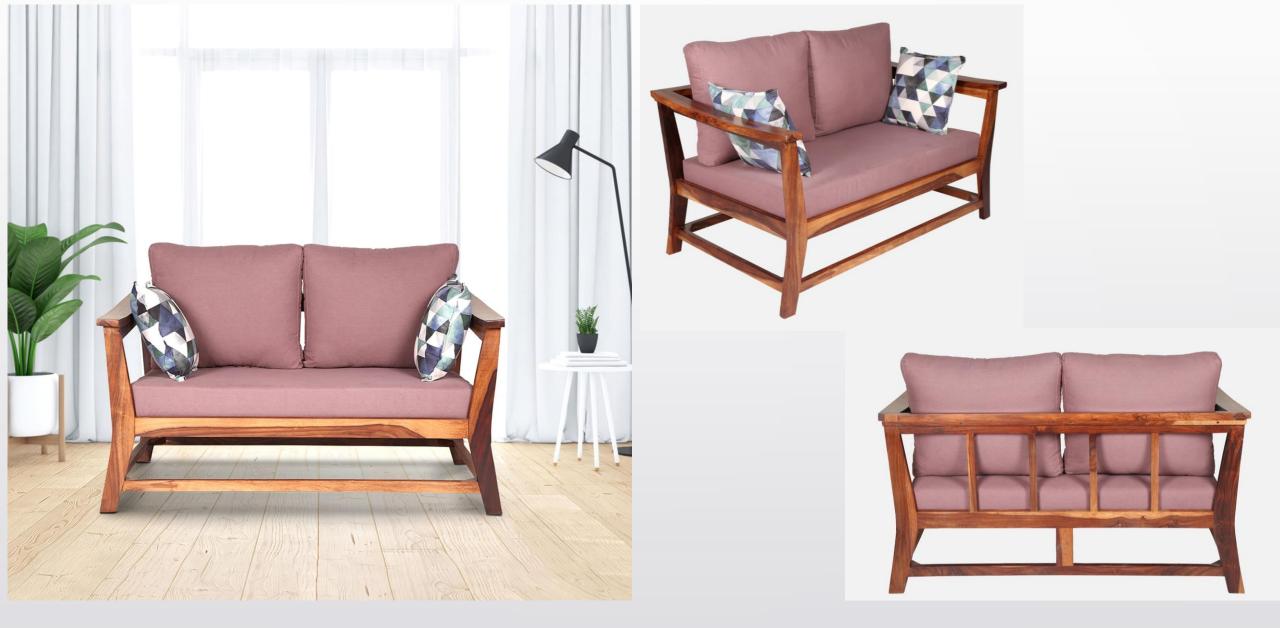

| Product Title                                   | Size (LxWxH) inch | Made In    | Color     | MRP   | Selling Price |
|-------------------------------------------------|-------------------|------------|-----------|-------|---------------|
| Canvas Solid Wood 2 STR Sofa in Rose Gold Color | 32x54x27.5 inch   | POLYCOTTON | Rose Gold | 39990 | 19990         |