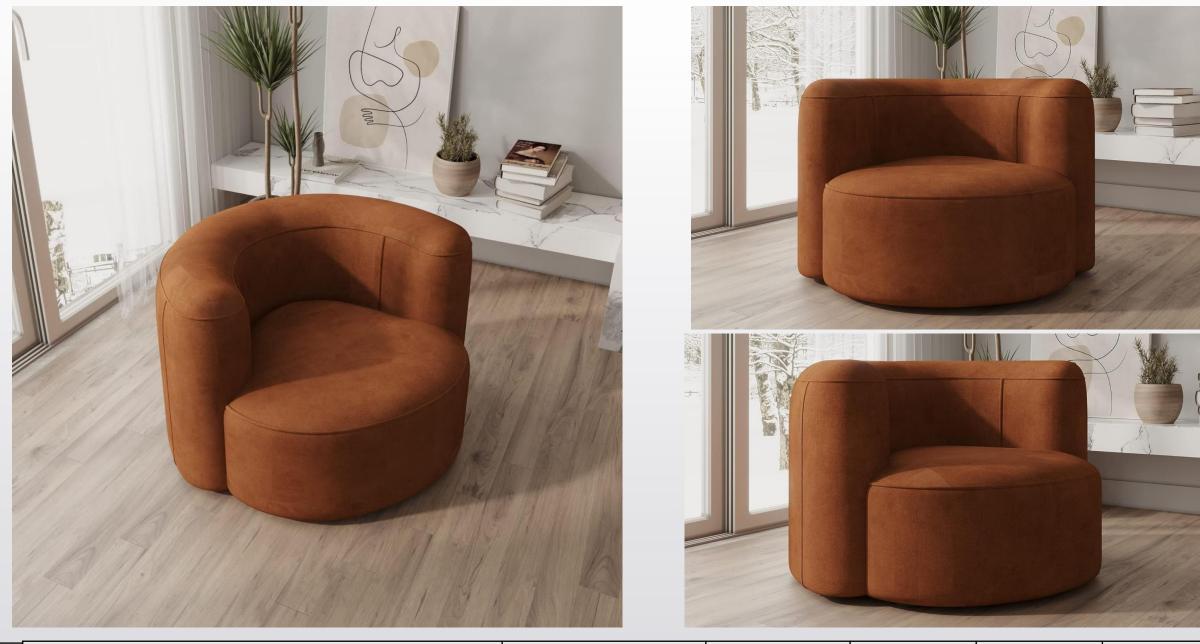

ade In | Color | MRP   | Selling Price |
|------------------------------------------|-------------------|---------|-------|-------|---------------|
| Index 1 Seater Fabric Sofa in Grey Color | 40x30x28 inch     | Valvet  | Grey  | 49990 | 22990         |
| Index 2 Seater Fabric Sofa in Grey Color | 66x30x28 inch     | Valvet  | Grey  | 69990 | 31990         |
| Index 3 Seater Fabric Sofa in Grey Color | 84x30x28 inch     | Valvet  | Grey  | 83990 | 37990         |



| Product Title                              | Size (LxWxH) inch | Made In | Color | MRP   | Selling Price |
|--------------------------------------------|-------------------|---------|-------|-------|---------------|
| Zurich 3 Seater Fabric Sofa in Brown Color | 94x40x26 inch     | Suede   | Brown | 79990 | 35990         |



| Product Title                              | Size (LxWxH) inch | Made In | Color | MRP   | Selling Price |
|--------------------------------------------|-------------------|---------|-------|-------|---------------|
| Zurich 1 Seater Fabric Sofa in Brown Color | 42x39x26 inch     | Suede   | Brown | 43990 | 19990         |



| Product Title                                      | Size (LxWxH) inch | Made In | Color | MRP    | Selling Price |
|----------------------------------------------------|-------------------|---------|-------|--------|---------------|
| Zurich L Shape 6 Seater Fabric Sofa in Brown Color | 115x78x26 inch    | Suede   | Brown | 119990 | 54990         |





| Product Title                                      | Size (LxWxH) inch | Made In | Color | MRP    | Selling