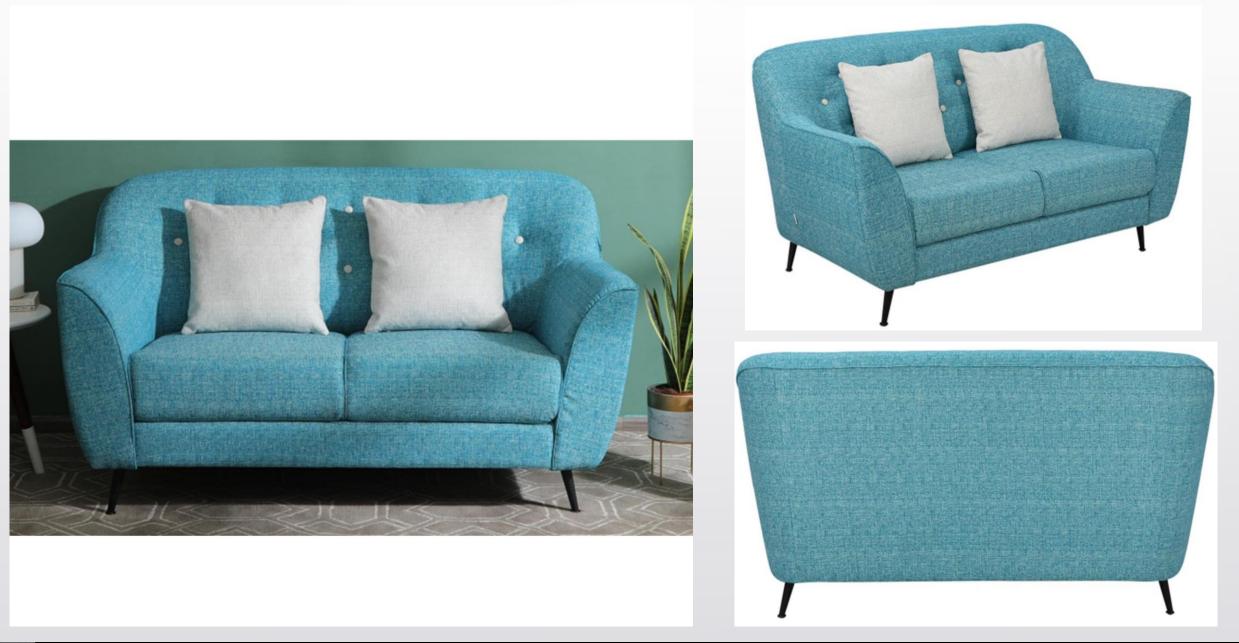

| Product Title                              | Size (LxWxH) inch | Made In | Color | MRP   | Selling Price |
|--------------------------------------------|-------------------|---------|-------|-------|---------------|
| Freddie 2 Seater Fabric Sofa in Aqua Color | 63.5x33x38 inch   | Valvet  | Aqua  | 61990 | 27990         |