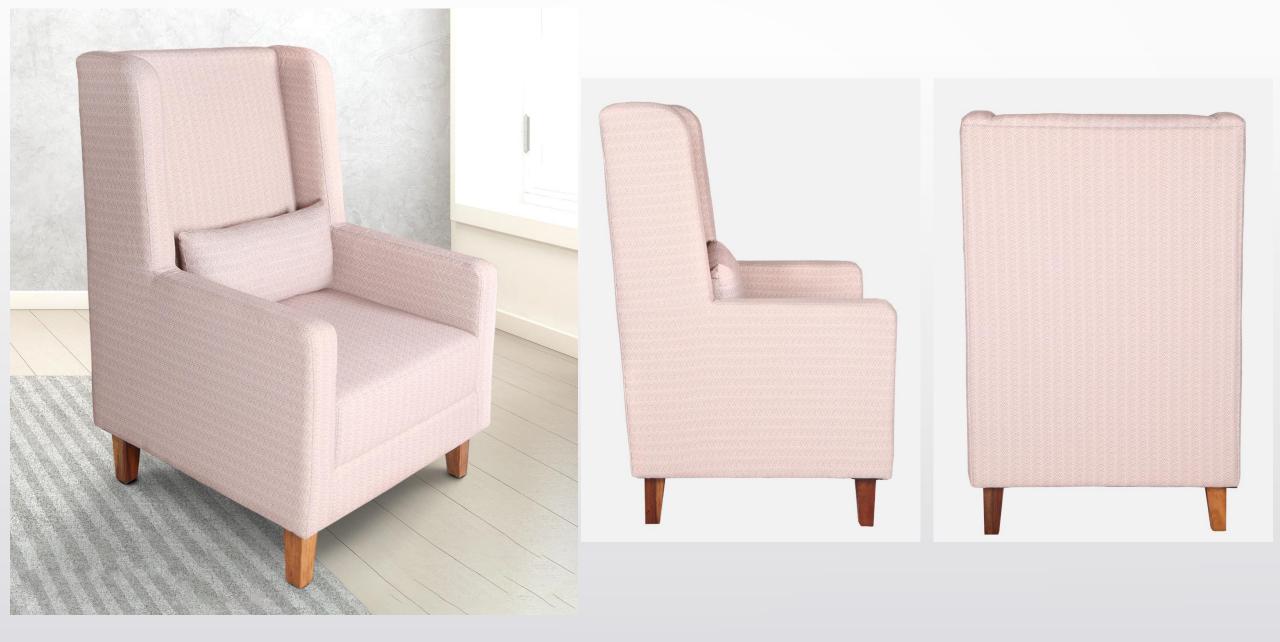

## **Other Launches**

| Product Title                                   | Size (LxWxH) inch | Made In | Color | MRP   | Selling Price |
|-------------------------------------------------|-------------------|---------|-------|-------|---------------|
| Alexa Long Back Fabric Wing Chair in Blue Color | 32x29x40 inch     | Cotton  | Blue  | 35990 | 17990         |