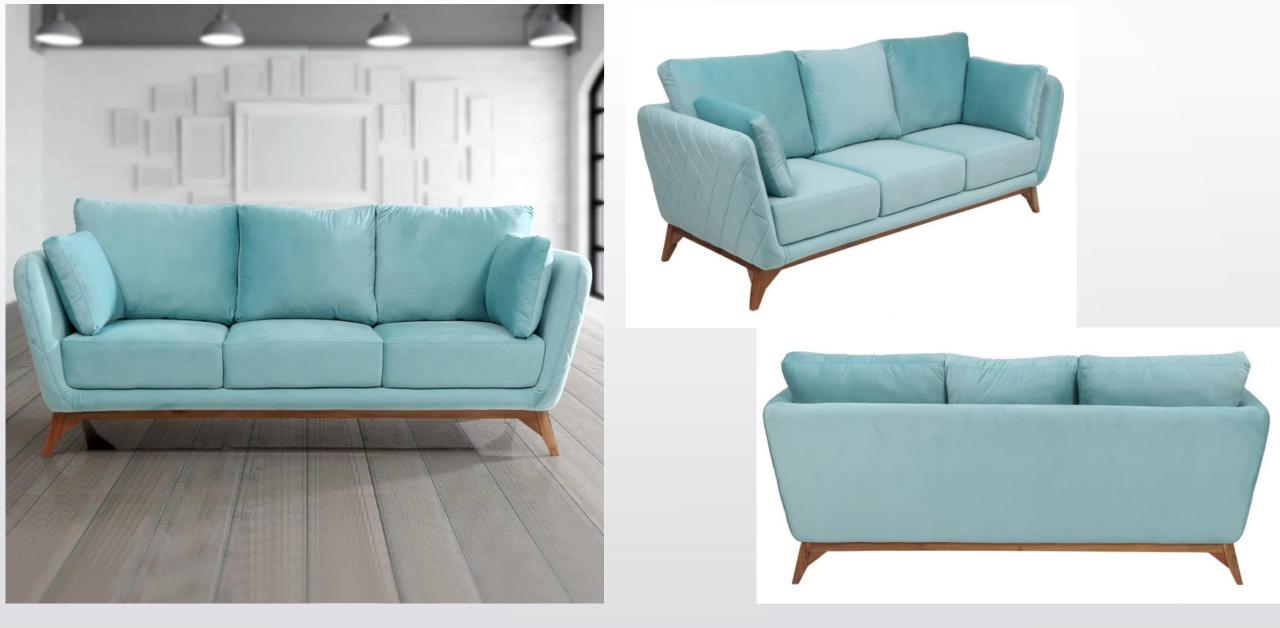

| Product Title                              | Size (LxWxH) inch | Made In | Color  | MRP   | Selling Price |
|--------------------------------------------|-------------------|---------|--------|-------|---------------|
| Prima 3 Seater Fabric Sofa in Maroon Color | 84x30x28 inch     | Valvet  | Maroon | 69990 | 31990         |

| Product Title                                  | Size (LxWxH) inch | Made In | Color     | MRP   | Selling Price |
|------------------------------------------------|-------------------|---------|-----------|-------|---------------|
| Magnum 3 Seater Fabric Sofa in Teal Blue Color | 84x32x34 inch     | Valvet  | Teal Blue | 83990 | 37990         |

| Product Title                            | Size (LxWxH) inch | Made In | Color | MRP   | Selling Price |
|------------------------------------------|-------------------|---------|-------|-------|---------------|
| Pluto 3 Seater Fabric Sofa in Aqua Color | 86x36x36 inch     | Valvet  | Aqua  | 65990 | 29990         |