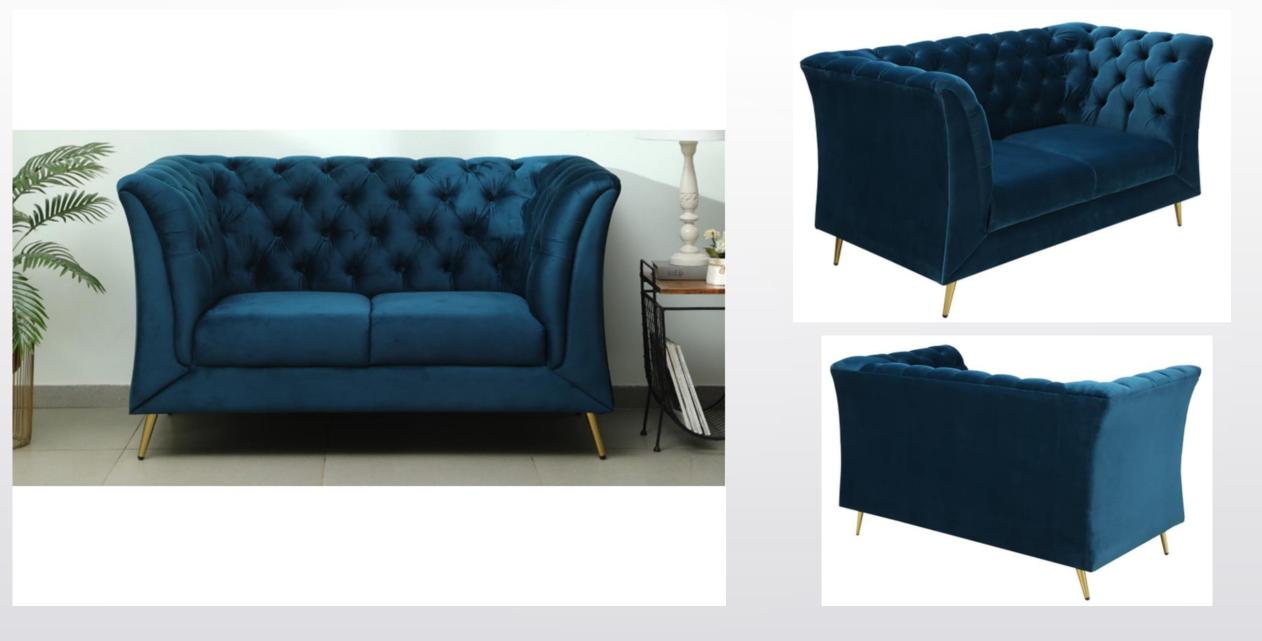

| Product Title                                  | Size (LxWxH) inch | Made In | Color     | MRP   | Selling Price |
|------------------------------------------------|-------------------|---------|-----------|-------|---------------|
| Magnum 3 Seater Fabric Sofa in Teal Blue Color | 84x32x34 inch     | Valvet  | Teal Blue | 83990 | 37990         |

| Product Title                                  | Size (LxWxH) inch | Made In | Color     | MRP   | Selling Price |
|------------------------------------------------|-------------------|---------|-----------|-------|---------------|
| Magnum 2 Seater Fabric Sofa in Teal Blue Color | 58x32x34 inch     | Valvet  | Teal Blue | 69990 | 31990         |

| Product Title                                  | Size (LxWxH) inch | Made In | Color     | MRP   | Selling Price |
|------------------------------------------------|-------------------|---------|-----------|-------|---------------|
| Magnum 1 Seater Fabric Sofa in Teal Blue Color | 40x32x34 inch     | Valvet  | Teal Blue | 49990 | 22990         |