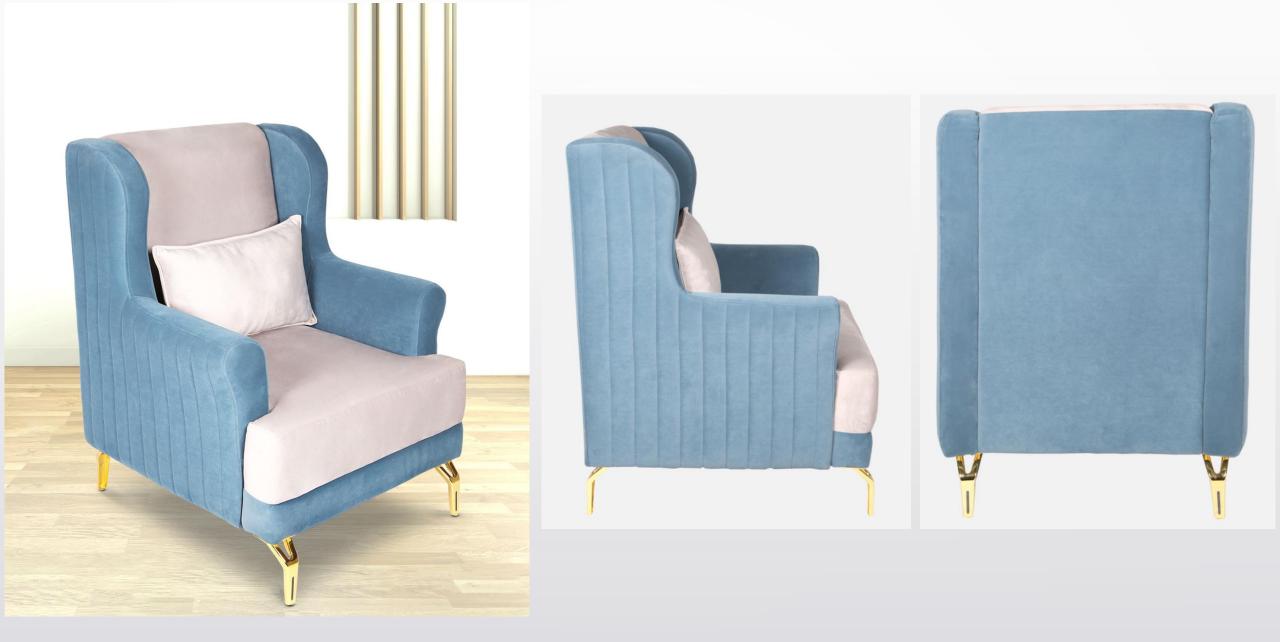

## **Other Launches**

| Product Title                                   | Size (LxWxH) inch | Made In | Color | MRP   | Selling Price |
|-------------------------------------------------|-------------------|---------|-------|-------|---------------|
| Alexa Long Back Fabric Wing Chair in Blue Color | 32x29x40 inch     | Cotton  | Blue  | 35990 | 17990         |