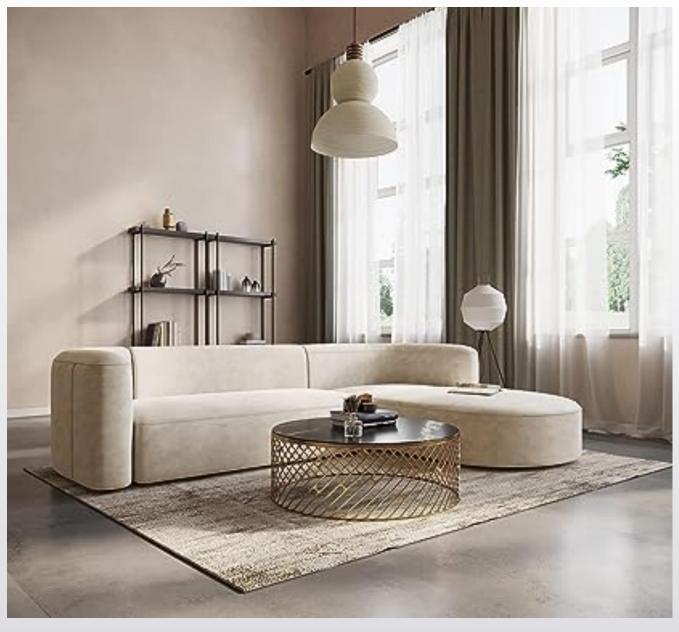

| Product Title                                      | Size (LxWxH) inch | Made In | Color | MRP    | Selling Price |
|----------------------------------------------------|-------------------|---------|-------|--------|---------------|
| Zurich L Shape 6 Seater Fabric Sofa in Beige Color | 115x78x26 inch    | Suede   | Beige | 119990 | 54990         |