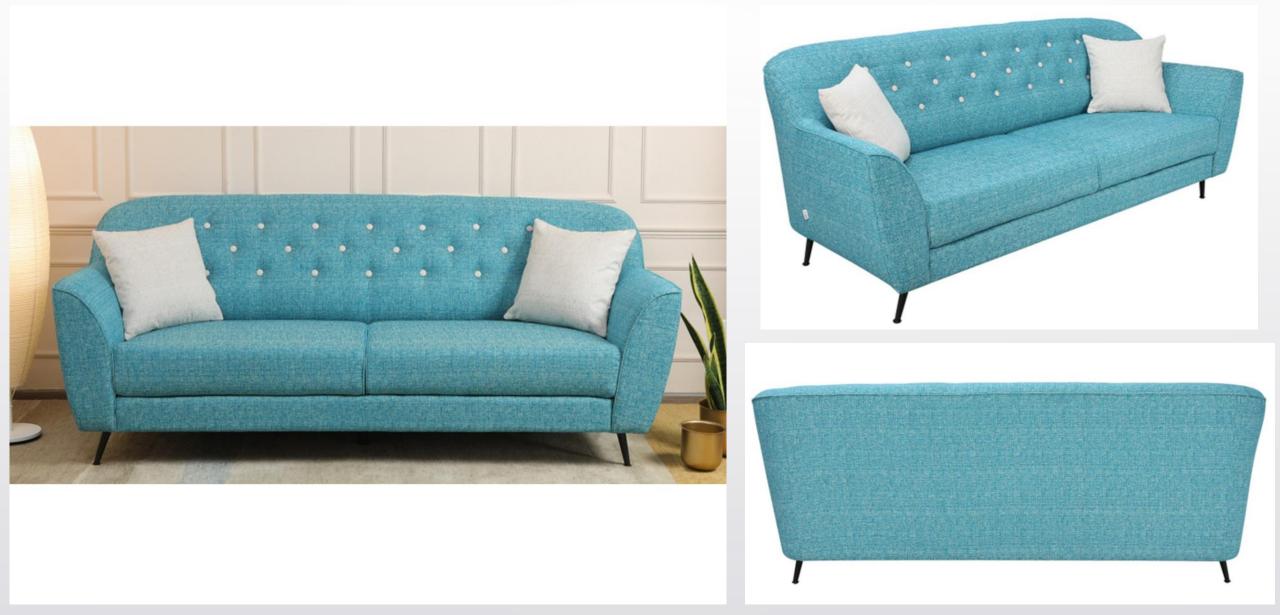

| Product Title                              | Size (LxWxH) inch | Made In | Color | MRP   | Selling Price |
|--------------------------------------------|-------------------|---------|-------|-------|---------------|
| Freddie 3 Seater Fabric Sofa in Aqua Color | 84x33x38 inch     | Valvet  | Aqua  | 76990 | 34990         |