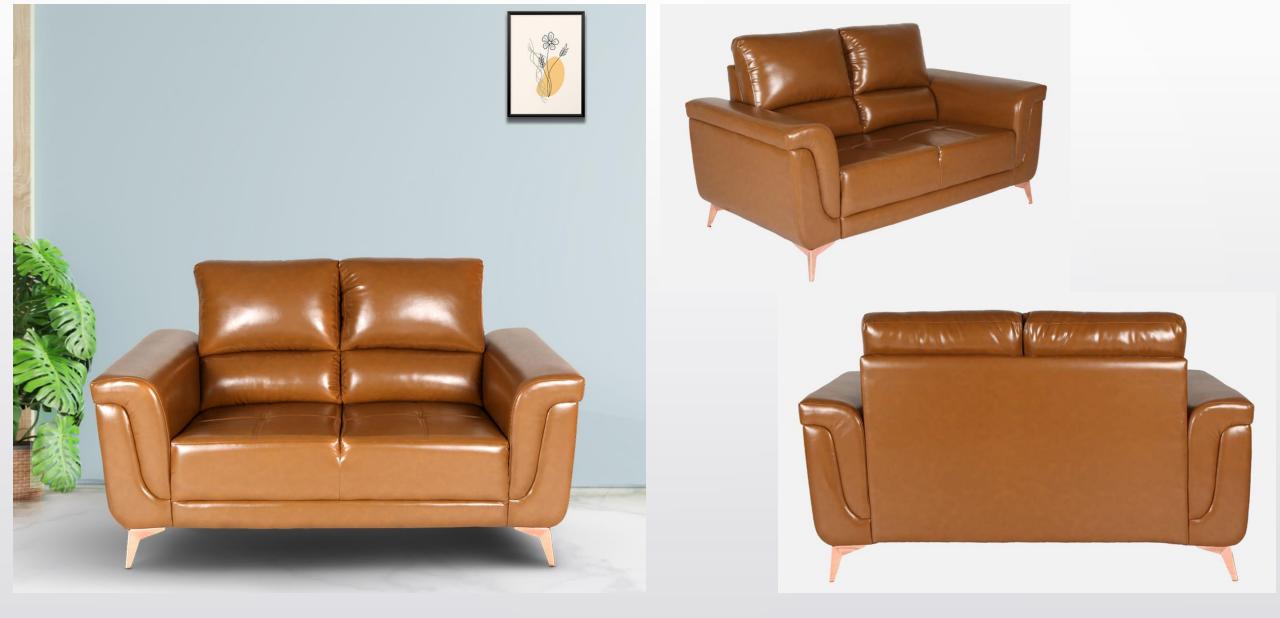

| Product Title                             | Size (LxWxH) inch | Made In     | Color | MRP   | Selling Price |
|-------------------------------------------|-------------------|-------------|-------|-------|---------------|
| Allen Leatherite 2 STR Sofa in Grey Color | 33.5x61x29.5 inch | Leatherette | Grey  | 41990 | 20990         |