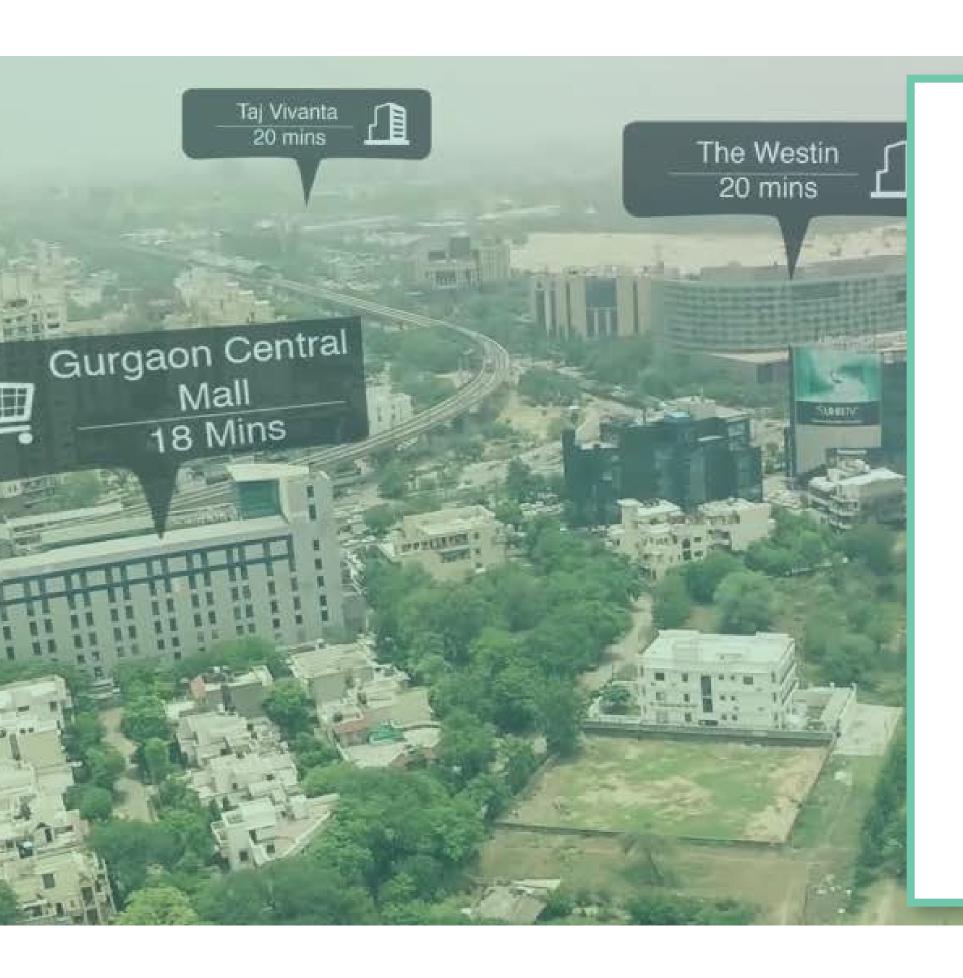

#### ADDRESS TO MORE THEN 250 FORTUNE 500 COMPANIES

- Centrally located
- Offers excellent connectivity to vital hubs.
- Has a large number of premium residential developments with many being developed currently.
- DLF MAGNOLIA, CAMELIAS, ARALIES are the most expensive and elite properties.
- Commercial hub like Horizon one and Horizon 2 ,Global Foyer, Suncity business tower, Ocus quantum , Centrum Plaza .
- Rapid metro connectivity till sec-55-56