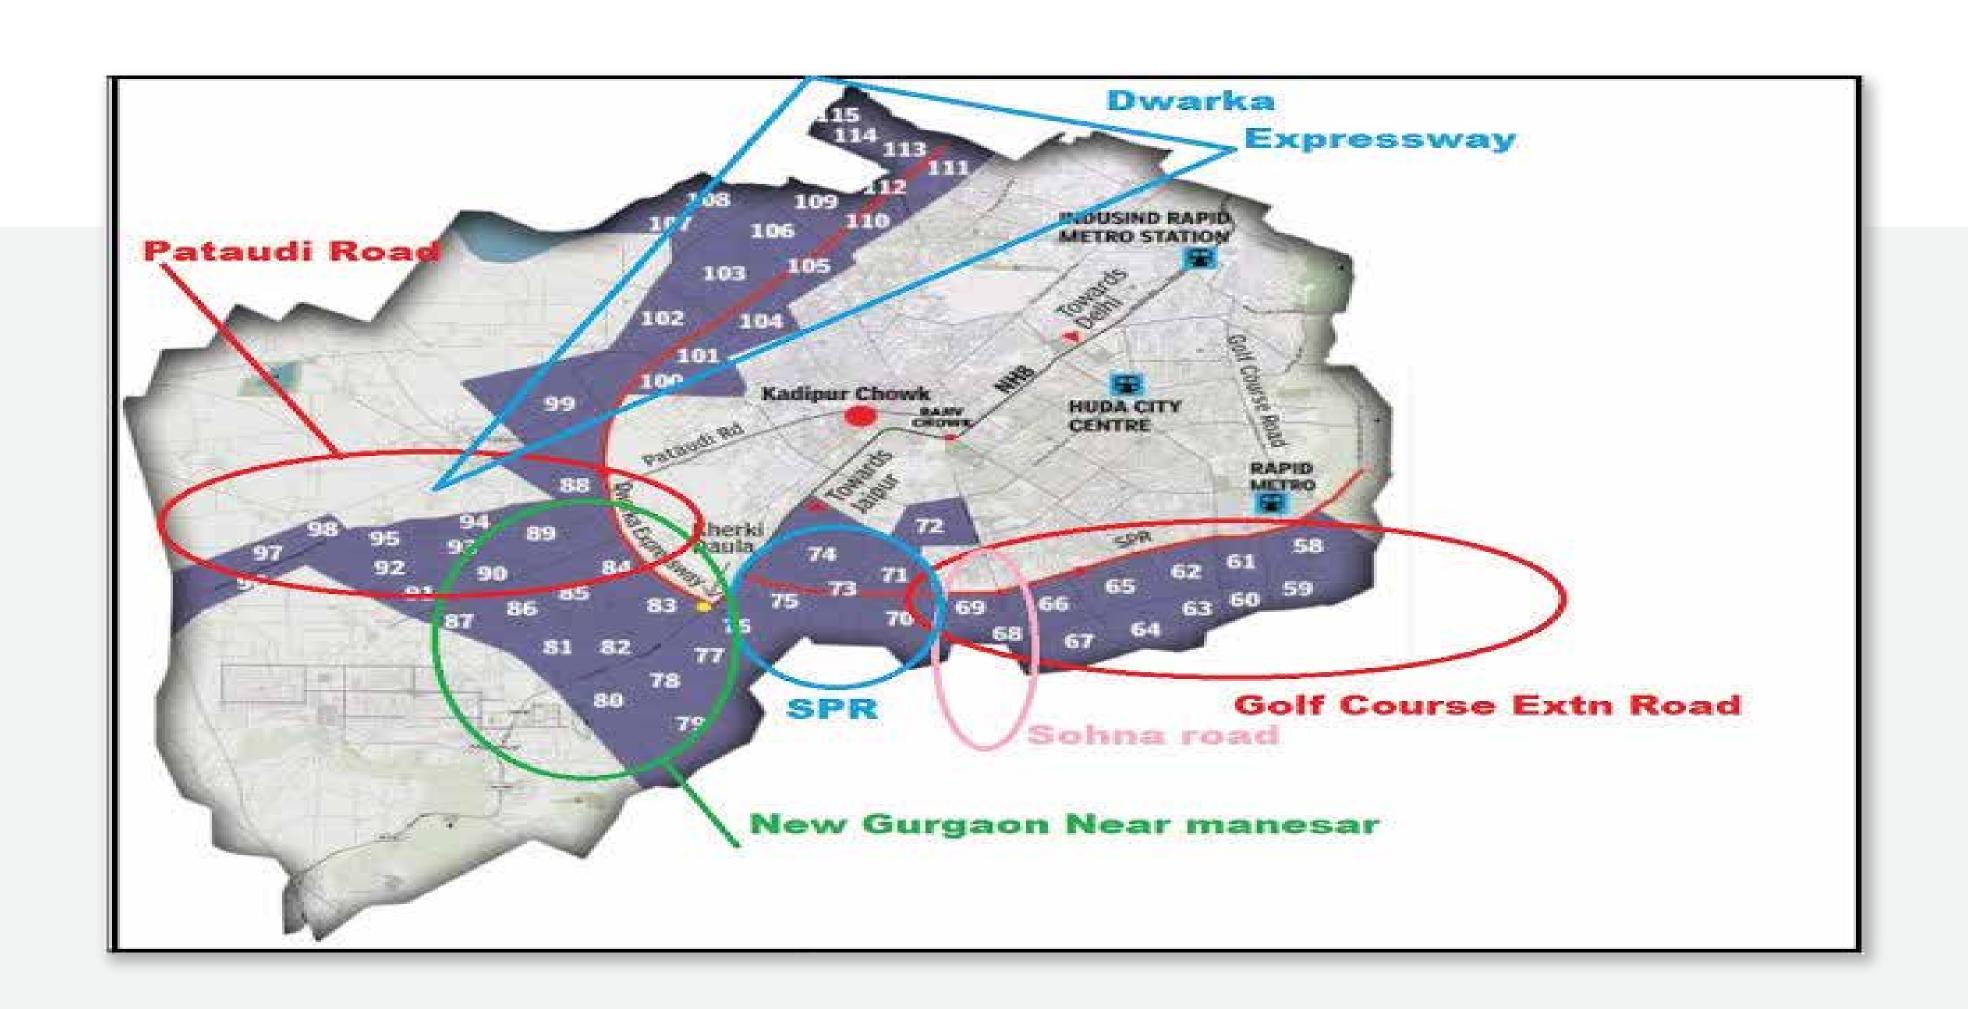

## **5 MAJOR ZONES OF GURGAON**

#### Dwarka Expressway

■ A New Development under Master plan for Residential and Commercial Development which will connect Delhi and Gurgaon Via Dwarka.

#### New Gurgaon

■ Well connected Residential and Commercial development connecting to NH-8 and Dwarka Expressway.

#### **Golf Course Road**

■ The most elite and planned developed location of Gurgaon in terms of property and facilities.

#### **Golf Course Extension Road**

Upcoming Elite location of Gurgaon.

#### Sohna

■ Plannned sectorial development as Industrial, Education Hub and Residential needs.