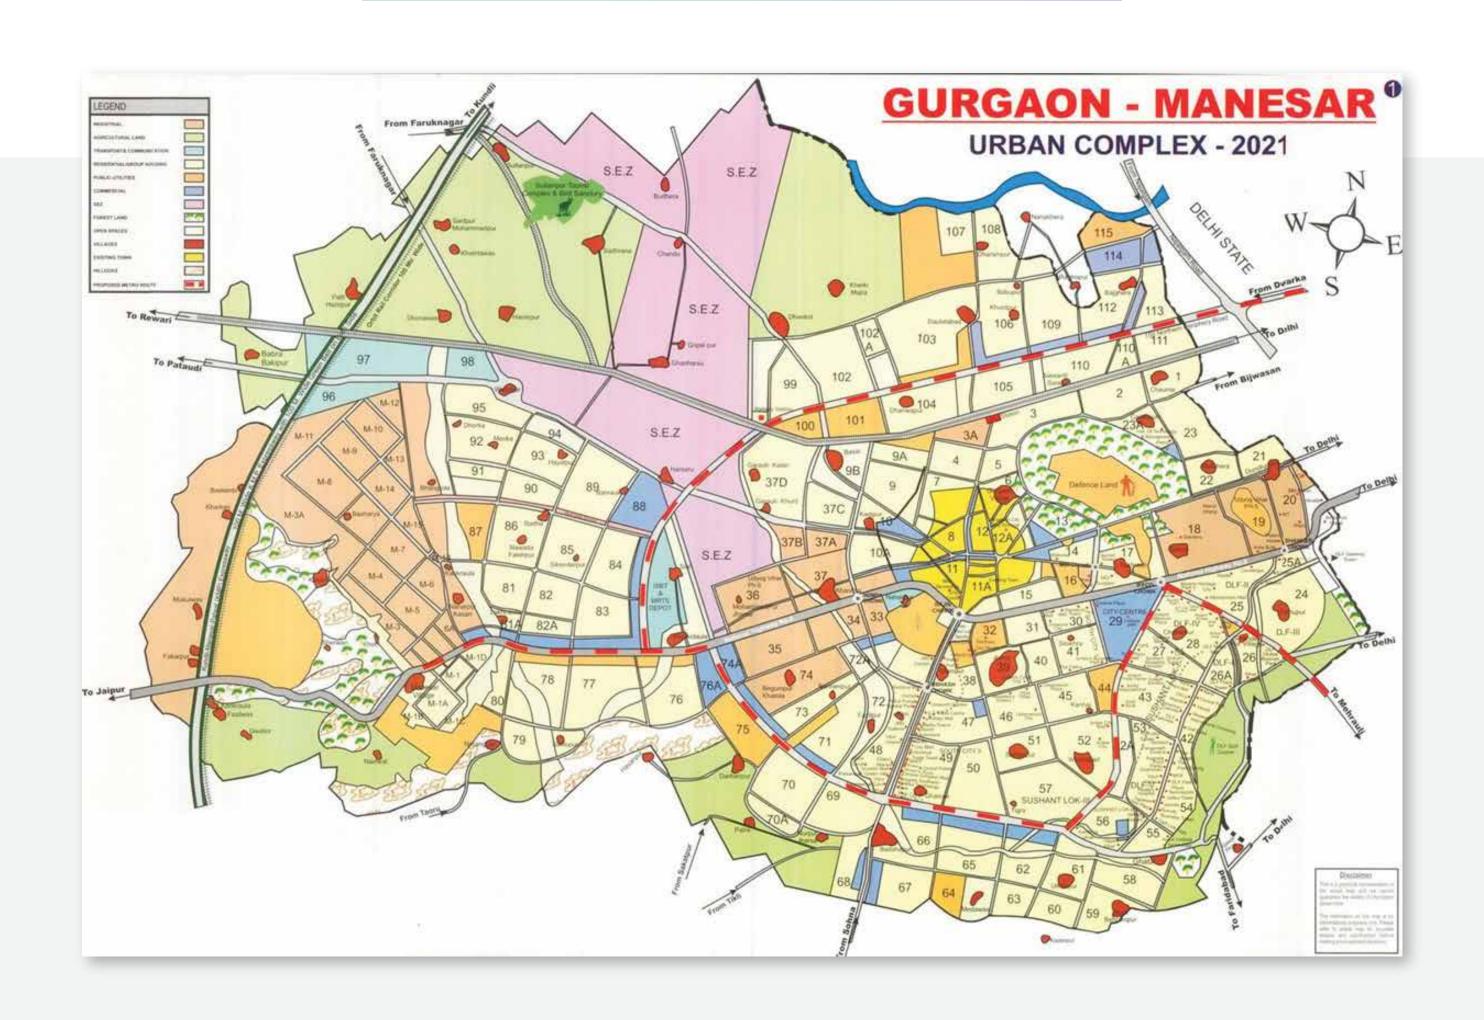

## **GURGAON - MANESAR**

#### **GURGAON - MANESAR MASTER PLAN**

- Newly emerging real estate destination
  - There are 2cluster areas from sector 76 to 95 and sector 95A to sec 102-113(known as Dwarka expressway)
  - Well connected to 3 highways NH-8/ KMP/ DWARKA EXPRESSWAY.
  - DLF / VATIKA Groups have biggest land bank here.