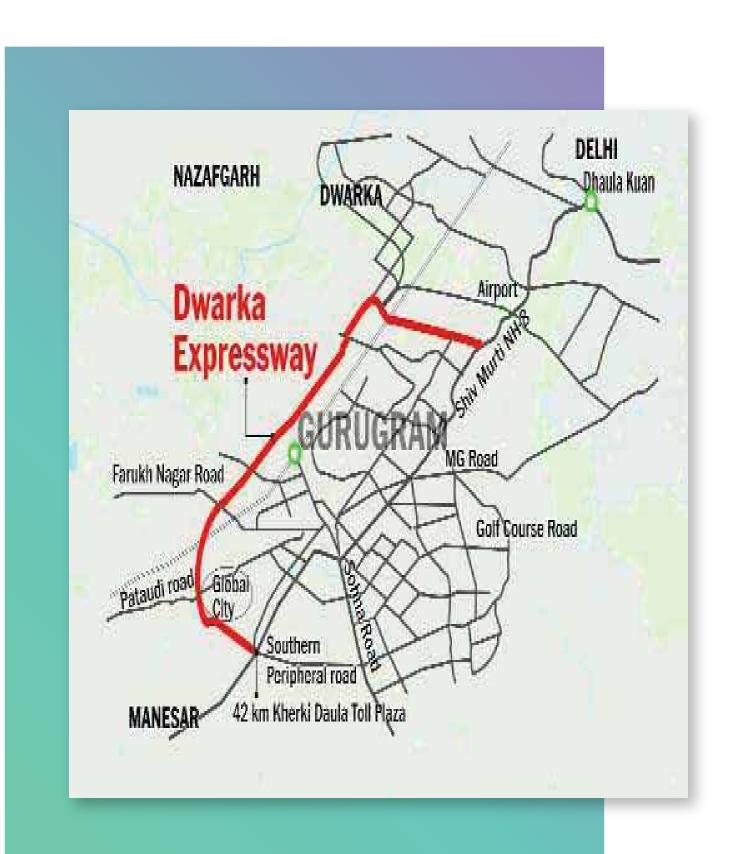

#### Dwarka Expressway

■ A New Development under Master plan for Residential and Commercial Development which will connect Delhi and Gurgaon Via Dwarka.

#### **DWARKA EXPRESSWAY**

- Connectivity:-
- Known as Northern peripheral road
- Connects Dwarka in Delhi to Gurgaon.
- Dwarka Expressway is an alternative route to NH-8 to ease traffic congestion,
- Expansion of an alternative route of Metro line also proposed from Dwarka Sec-21 to Huda City centre Via Dwarka expressway.