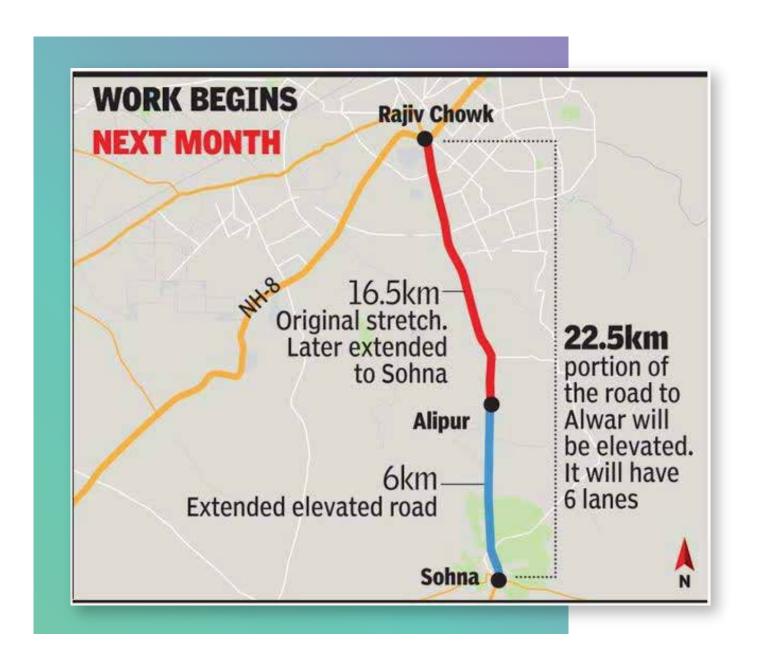

#### SOUTH OF GURGOAN-SOHNA

- Popularly known as SOHNA ROAD
- Another Important corridor of GURGOAN
- SOHNA ROAD Connects SOHNA TO GURGOAN via NH-248-A
- Spread in 15000 acres
- 28% land will used for Residential development
- 20% will be Industrial Development
- We also have MMTC Pamp gold refinery.