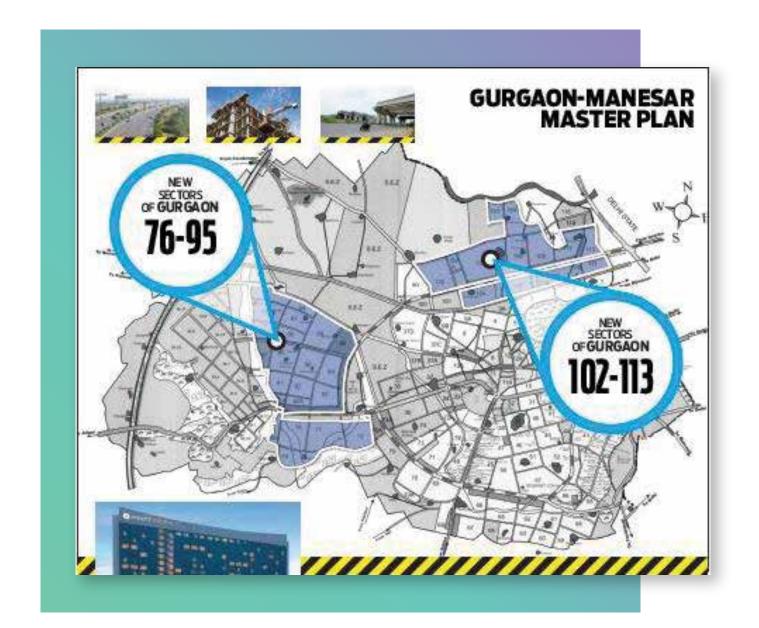

#### **GURGAON - MANESAR MASTER PLAN**

- Newly emerging real estate destination
  - There are 2cluster areas from sector 76 to 95 and sector 95A to sec 102-113(known as Dwarka expressway)
  - Well connected to 3 highways NH-8/ KMP/ DWARKA EXPRESSWAY.
  - DLF / VATIKA Groups have biggest land bank here.