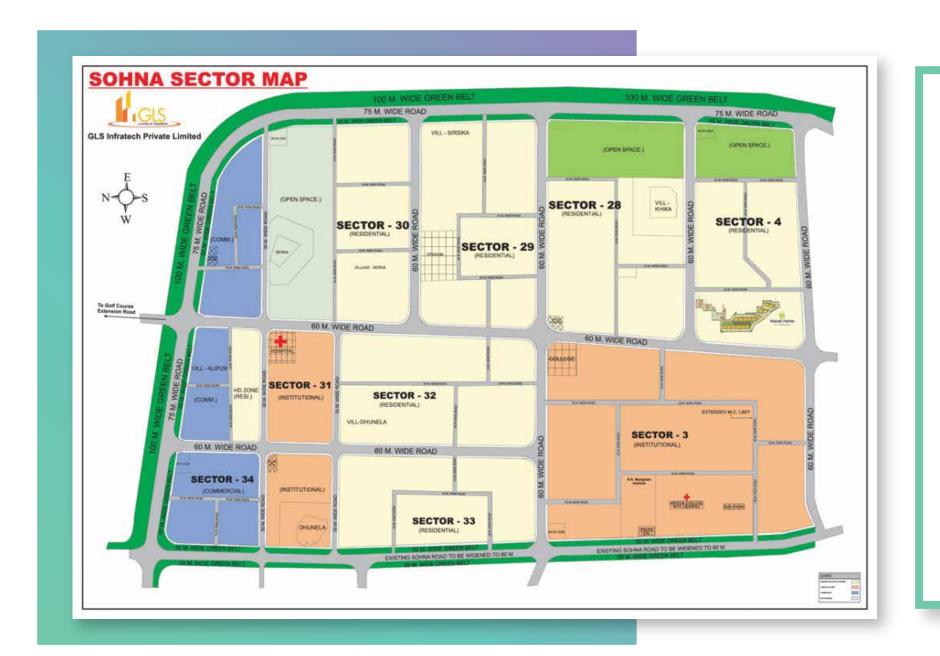

#### Sohna

■ Plannned sectorial development as Industrial, Education Hub and Residential needs.

#### SOUTH OF GURGOAN-SOHNA

- Popularly known as SOHNA ROAD
- Another Important corridor of GURGOAN
- SOHNA ROAD Connects SOHNA TO GURGOAN via NH-248-A
- Spread in 15000 acres
- 28% land will used for Residential development
- 20% will be Industrial Development
- We also have MMTC Pamp gold refinery.