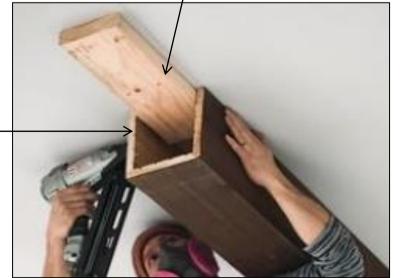

#### STEP-1

Wooden Panels are screwed to Ceiling or Wall.

#### STEP-2

Rafters will be fixed on sides of the panel using headless nails.

Rafter-

**Wooden Panel** 