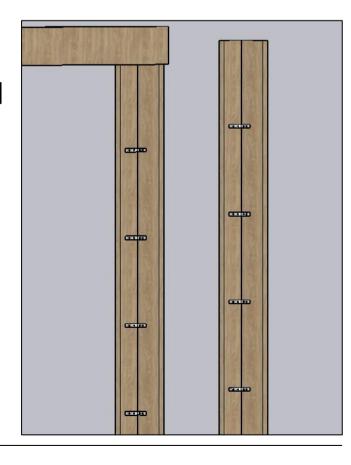

#### INSTALLATION GUIDE FOR PILLARS

#### STEP-2

The one set of vertical pillar will be fixed to the top & bottom horizontal rafter using L Clamps as shown in Fig.