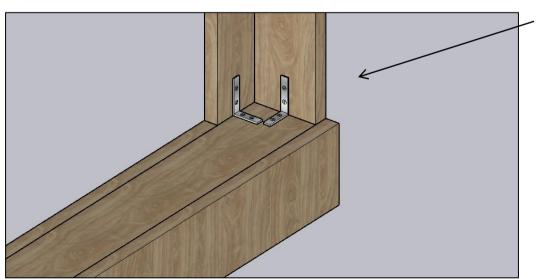

#### STEP-2

The one set of vertical pillar will be fixed to the top & bottom horizontal rafter using L Clamps as shown in Fig.