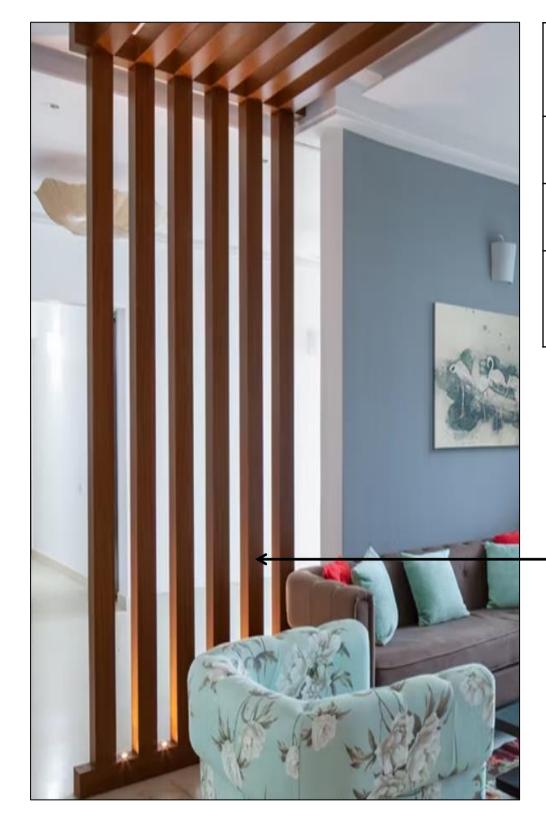

INCO – Rafters & Pillars

### **PILLAR**

| Dimensions | Minimum                            | Maximum     | Remarks                                                  |
|------------|------------------------------------|-------------|----------------------------------------------------------|
| Width      | 100, 150, 200,<br>250, 300         | 100 to 300  | The Width of the pillar is adjustable from 100 to 300.   |
| Depth      | 100, 150, 200,<br>250, 300         | 100 to 300  | The Depth of the pillar is adjustable from 100 to 300.   |
| Height     | 1200, 1500,<br>1800, 2100,<br>2400 | 300 to 2400 | The Height of the pillar is adjustable from 300 to 2400. |

NOTE: The clear space between the pillars should be minimum of 100mm.

#### INSTALLATION GUIDE FOR PILLARS