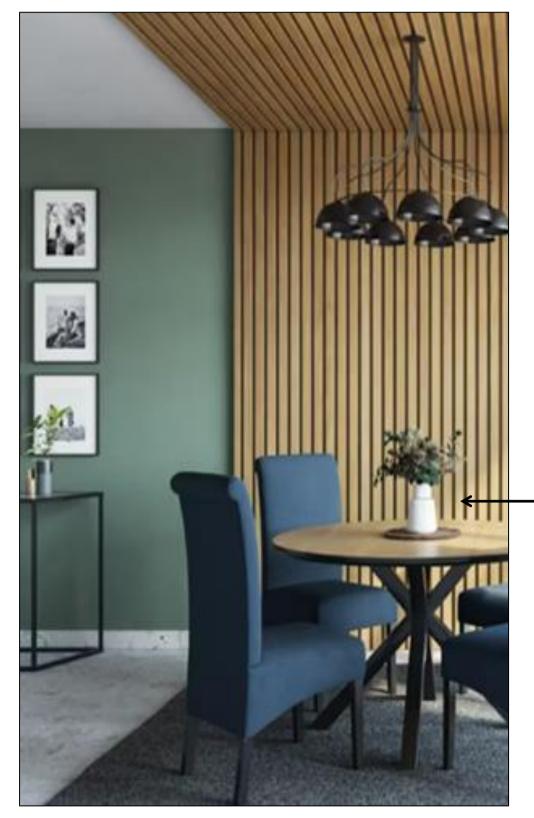

## INSTALLATION GUIDE FOR RAFTERS

#### STEP-1

Wooden Panels are screwed to Ceiling or Wall.

#### STEP-2

Rafters will be fixed on sides of the panel using headless nails.

Rafter-

**Wooden Panel** 