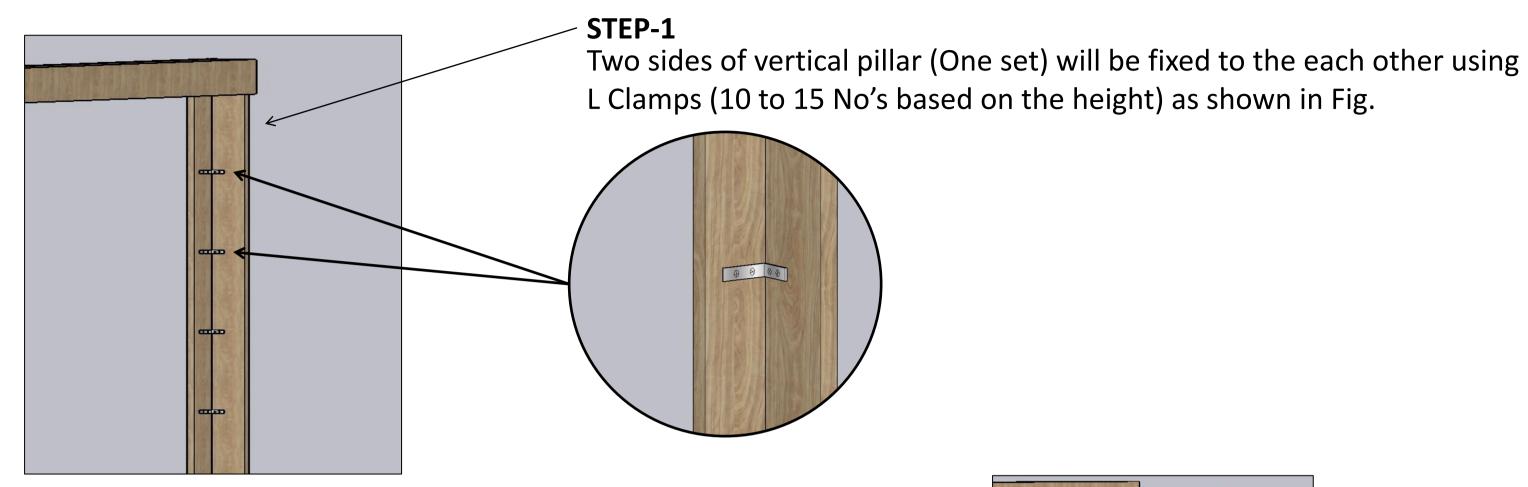

#### INSTALLATION GUIDE FOR PILLARS

#### STEP-2

The one set of vertical pillar will be fixed to the top & bottom horizontal rafter using L Clamps as shown in Fig.