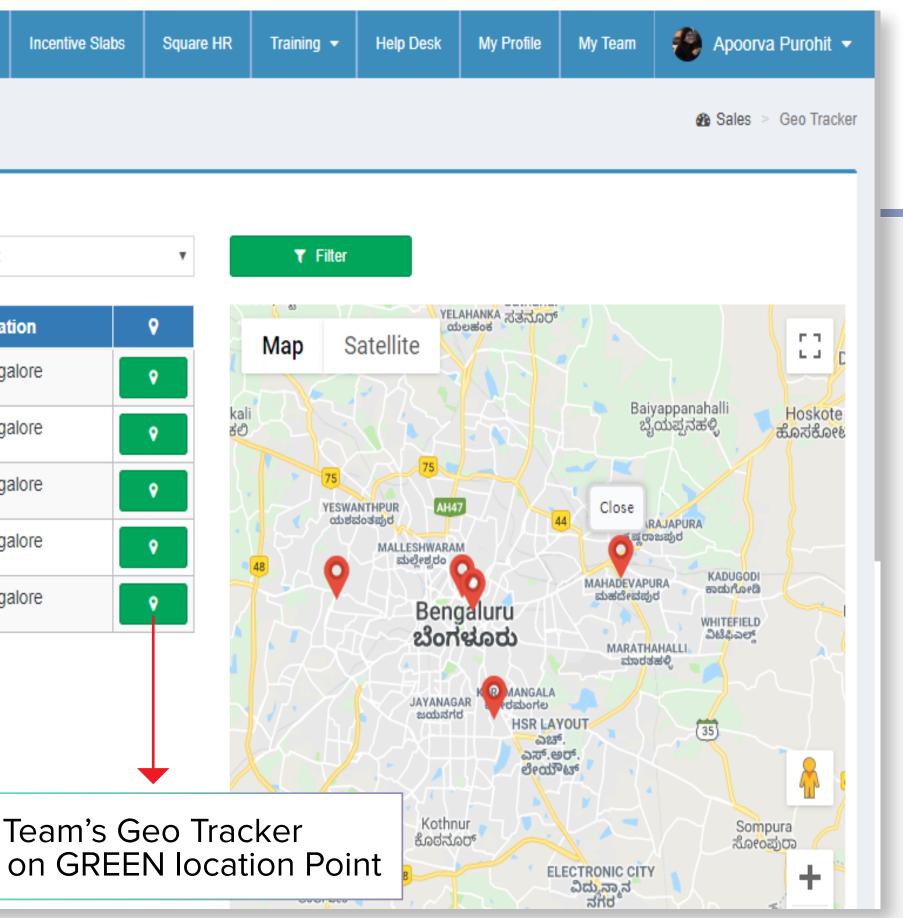

## **TRACKS FOS (T0, T1) ACTIVITY LOCATIONS**

#### **GEO TRACKER**

|    |   |            | - |  |
|----|---|------------|---|--|
|    |   |            | - |  |
|    |   |            |   |  |
|    |   | <b>r</b> ( | 5 |  |
| 77 |   | 2          |   |  |
|    |   |            |   |  |
| L  |   |            |   |  |
|    |   |            |   |  |
|    | _ |            |   |  |
|    |   |            |   |  |
|    |   |            |   |  |

Geo Tracker – It captures the location of FOS where the activity(Call,F2F,SV) gets updated.

**GEO TRACKER** 

|     |          |   |   |   |   |   |   |   | 1 |
|-----|----------|---|---|---|---|---|---|---|---|
| -   | -        | - | - | - | - | - | - | - | 1 |
|     |          |   |   |   |   |   |   |   | 1 |
|     | -        | - |   | - | - | - | - | - |   |
|     |          |   |   |   |   |   |   | - |   |
|     | 2        |   |   |   |   |   |   | - |   |
|     |          | Q | U |   |   |   |   |   |   |
| -   | V        | a | r |   |   |   | - |   |   |
| - 1 | <b>Z</b> |   |   |   |   |   | - | - |   |
|     |          |   |   |   |   |   |   | - | 1 |
|     |          |   |   |   |   |   |   | - |   |
|     | -        | - |   | - | - | - | - | - |   |
|     | -        | - | - | - | - | - | - | - | 1 |
|     |          |   |   |   |   |   |   |   |   |

. . . . . . . 

On hover, Pin point icon shows what activity done, punch in time and client name.