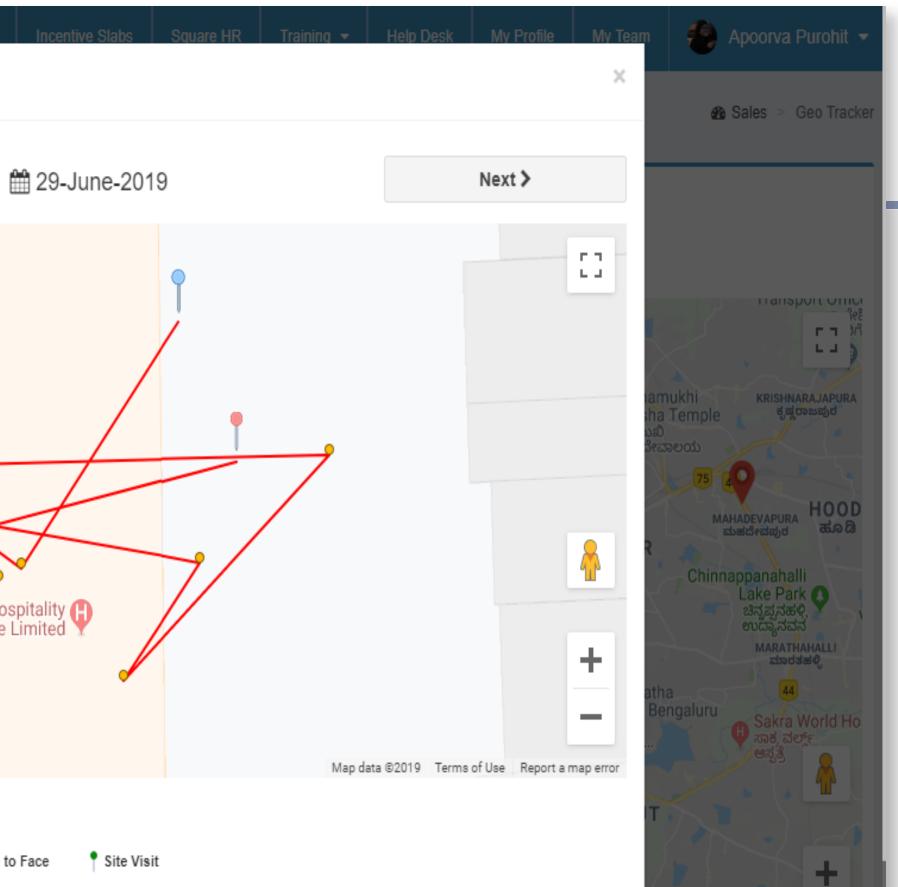

## **TRACKS FOS (T0, T1) ACTIVITY LOCATIONS**

#### **GEO TRACKER**

|    |   |            | - |  |
|----|---|------------|---|--|
|    |   |            | - |  |
|    |   |            |   |  |
|    |   | <b>r</b> ( | 5 |  |
| 77 |   | 2          |   |  |
|    |   |            |   |  |
| L  |   |            |   |  |
|    |   |            |   |  |
|    | _ |            |   |  |
|    |   |            |   |  |
|    |   |            |   |  |

Geo Tracker – It captures the location of FOS where the activity(Call,F2F,SV) gets updated.

**GEO TRACKER** 

|     |          |   |   |   |   |   |   |   | 1 |
|-----|----------|---|---|---|---|---|---|---|---|
| -   | -        | - | - | - | - | - | - | - | 1 |
|     |          |   |   |   |   |   |   |   | 1 |
|     | -        | - |   | - | - | - | - | - |   |
|     |          |   |   |   |   |   |   | - |   |
|     | 2        |   |   |   |   |   |   | - |   |
|     |          | Q | U |   |   |   |   |   |   |
| -   | V        | a | r |   |   |   | - |   |   |
| - 1 | <b>Z</b> |   |   |   |   |   | - | - |   |
|     |          |   |   |   |   |   |   | - | 1 |
|     |          |   |   |   |   |   |   | - |   |
|     | -        | - |   | - | - | - | - | - |   |
|     | -        | - | - | - | - | - | - | - | 1 |
|     |          |   |   |   |   |   |   |   |   |

. . . . . . . 

On hover, Pin point icon shows what activity done, punch in time and client name.