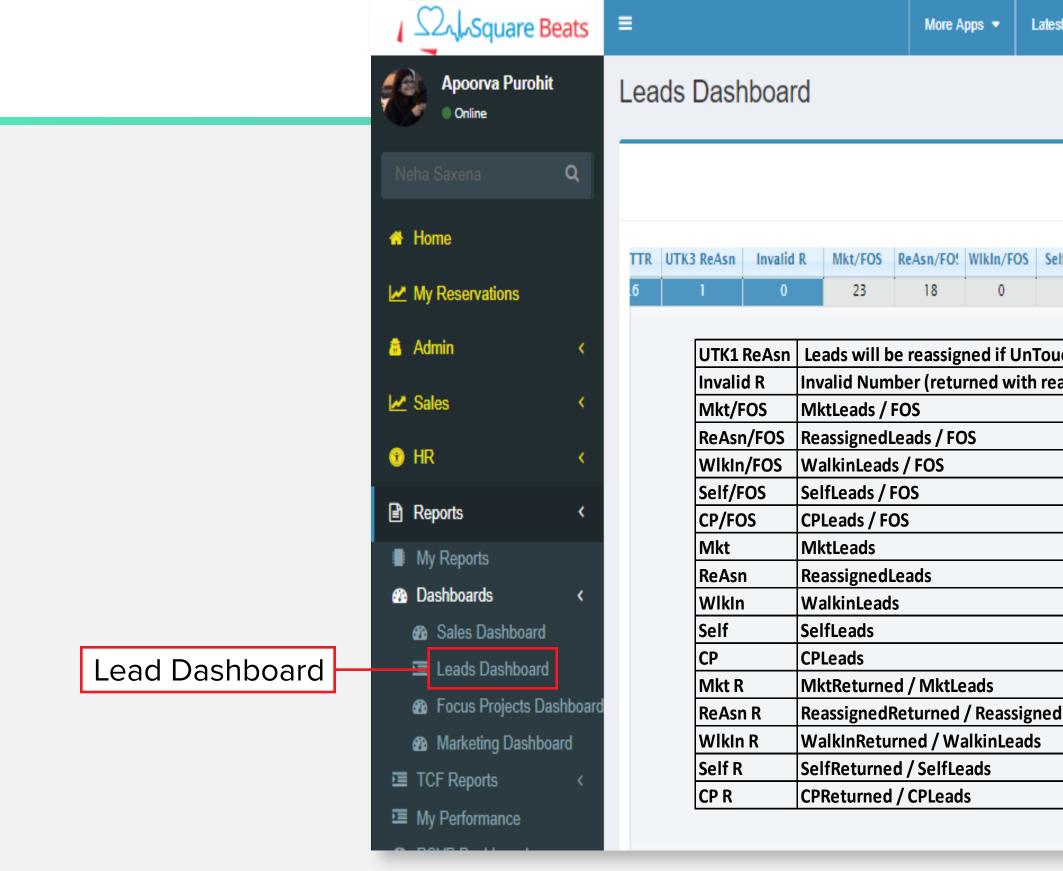

## **PROVIDES INFORMATION ON INPUT MATRICES**

#### **LEADS DASHBBOARD**

| - | - | - |   |  |
|---|---|---|---|--|
|   | - |   |   |  |
|   |   |   | - |  |
|   | - |   | - |  |
|   |   |   |   |  |
|   |   |   |   |  |
|   |   |   | 8 |  |
|   |   | 2 |   |  |
|   |   |   | - |  |
|   |   |   | - |  |
|   |   |   |   |  |
|   |   |   |   |  |
|   |   |   |   |  |
|   |   |   |   |  |