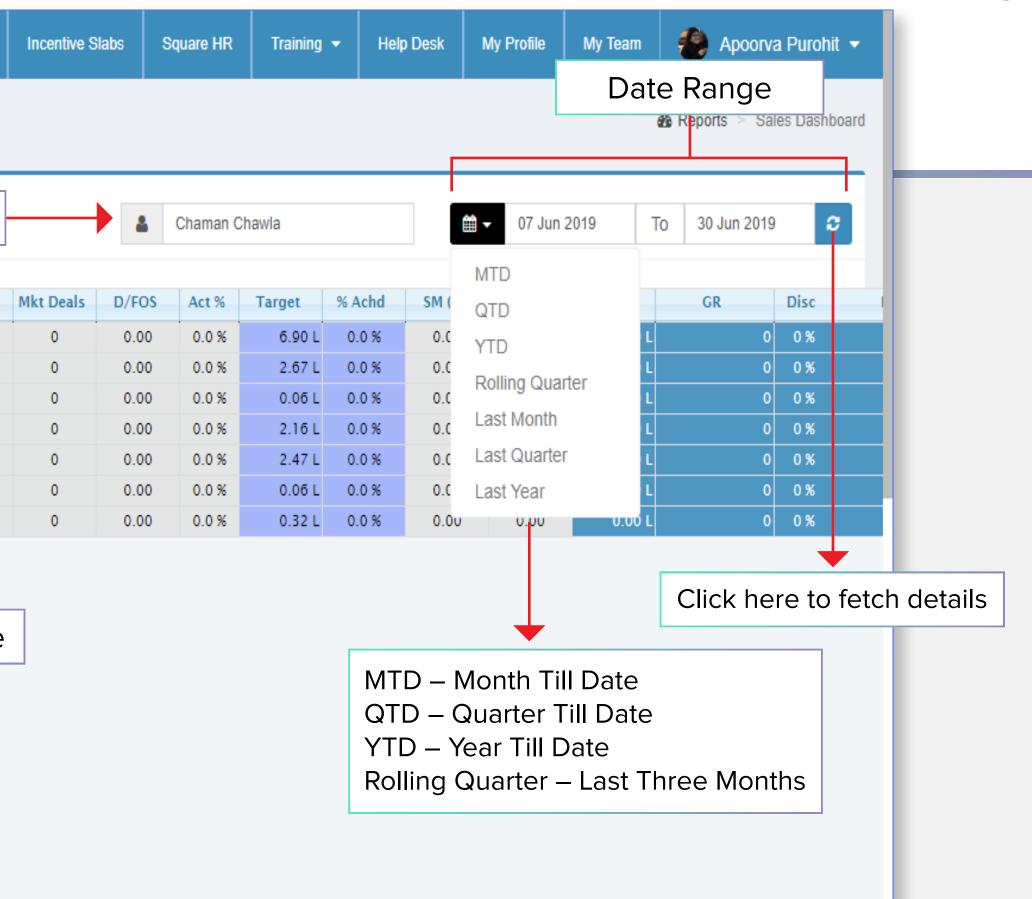

## **DEPICTS EMPLOYEE'S SALES PERFORMANCE** (DEALS/GROSS REVENUE/SMX)

### **SALES DASHBOARD**

| - | - | - |   |  |
|---|---|---|---|--|
|   | - |   |   |  |
|   |   |   | - |  |
|   | - |   | - |  |
|   |   |   |   |  |
|   |   |   |   |  |
|   |   |   | 8 |  |
|   |   | 2 |   |  |
|   |   |   |   |  |
|   |   |   |   |  |
|   |   |   |   |  |
|   |   |   |   |  |
|   |   |   |   |  |
|   |   |   |   |  |