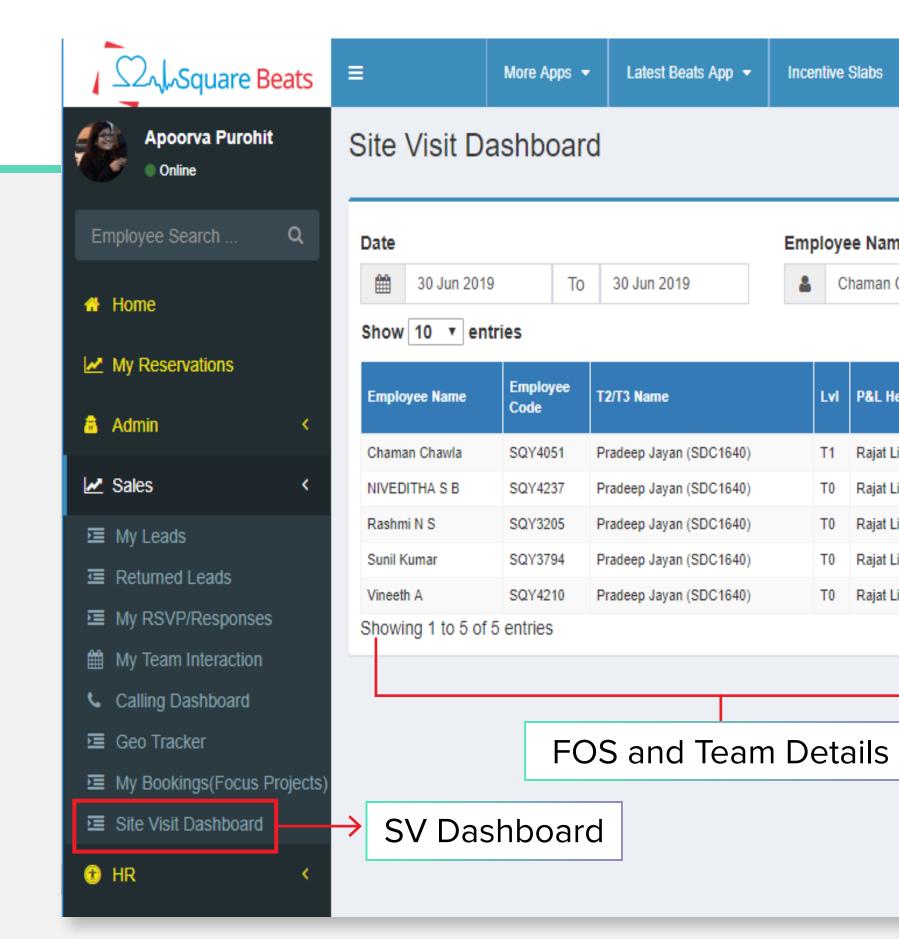

#### **SITE VISIT DASHBOARD**

|   |   |   |   |   |   |   | - | - |   |
|---|---|---|---|---|---|---|---|---|---|
|   |   |   |   |   |   |   | - | - |   |
|   |   |   |   |   |   |   | - | - |   |
|   |   |   | - | - |   | - | - | - | - |
|   | C |   |   |   | 2 |   |   | - |   |
|   | S |   |   |   |   |   | 5 | - |   |
|   | V | E |   | 7 |   | 2 |   | - |   |
|   | J |   |   |   |   |   |   | - |   |
|   |   |   |   | _ | _ |   | _ |   |   |
|   | _ |   |   |   |   |   |   |   |   |
|   |   |   |   |   |   |   |   |   |   |
| - |   |   |   |   |   |   |   |   |   |
|   |   |   |   |   |   |   |   |   |   |

#### **SITE VISIT DASHBOARD**

| -   | -        | - | - | - | - | - | - | - |   |
|-----|----------|---|---|---|---|---|---|---|---|
|     |          |   |   |   |   |   |   |   | 1 |
|     |          |   |   |   |   |   |   |   |   |
|     |          |   |   |   |   |   |   |   |   |
|     | 2        |   |   |   |   |   |   |   |   |
|     | 2        | Q |   |   |   |   |   |   |   |
| -   | V        | a | r |   |   |   |   |   |   |
| - 1 | <b>y</b> |   |   |   |   |   |   |   |   |
| -   |          |   |   |   |   |   |   |   |   |
|     |          |   |   |   |   |   |   |   |   |
| -   |          |   |   |   |   |   |   |   |   |
| -   |          |   |   |   |   |   |   | - | 1 |
|     |          |   |   |   |   |   |   |   |   |

## **TRACKS FOS (T0, T1) ACTIVITY LOCATIONS**

#### **GEO TRACKER**

|    |   |            | - |  |
|----|---|------------|---|--|
|    |   |            | - |  |
|    |   |            |   |  |
|    |   | <b>r</b> ( | 5 |  |
| 77 |   | 2          |   |  |
|    |   |            |   |  |
| L  |   |            |   |  |
|    |   |            |   |  |
|    | _ |            |   |  |
|    |   |            |   |  |
|    |   |            |   |  |