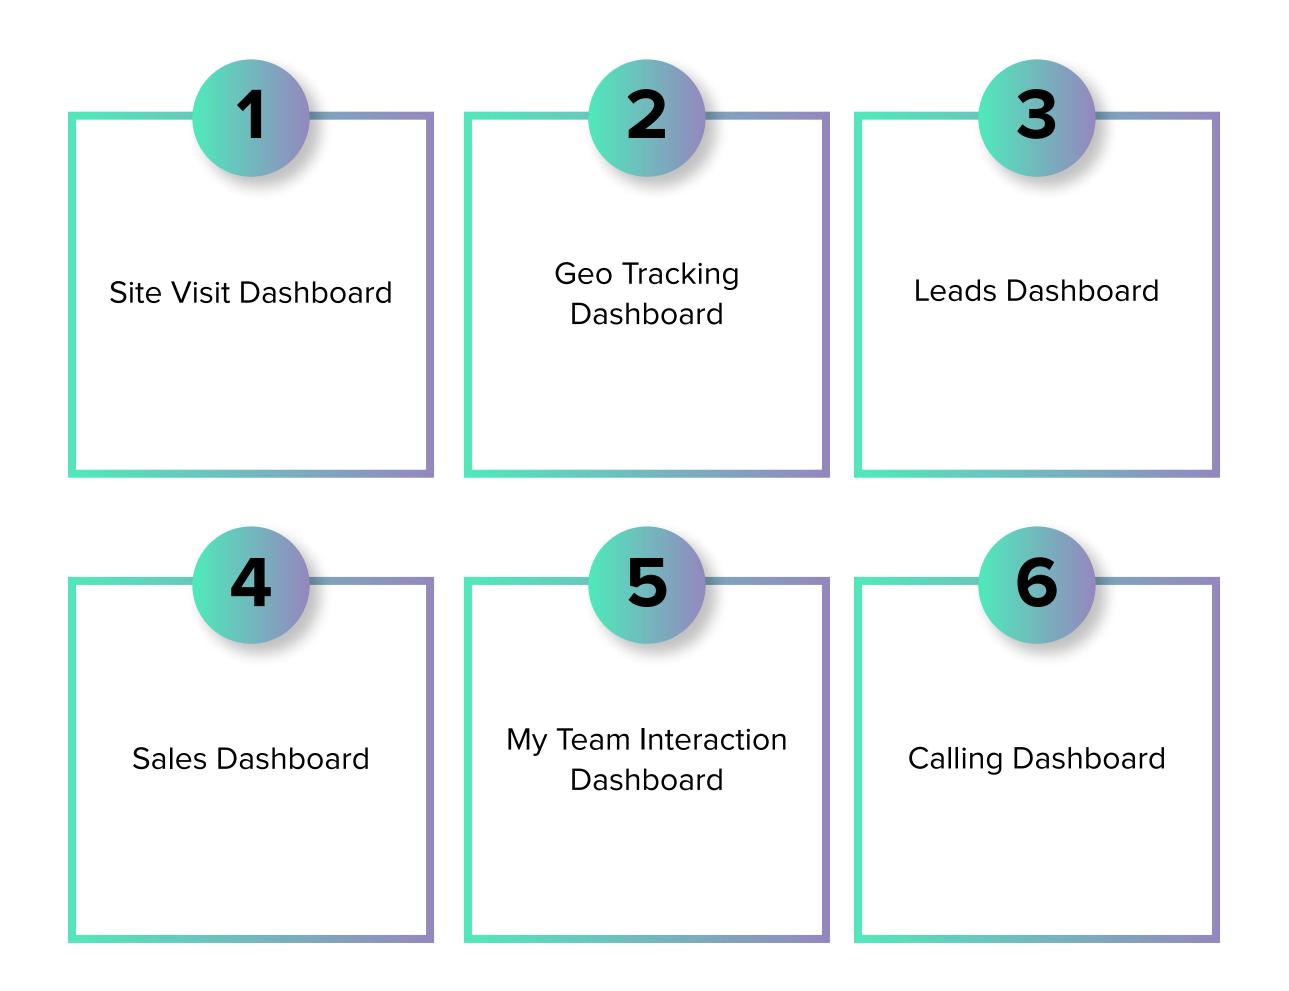

#### **SITE VISIT DASHBOARD**

|   |   |   |   |   |   |   | - | - |   |
|---|---|---|---|---|---|---|---|---|---|
|   |   |   |   |   |   |   | - | - |   |
|   |   |   |   |   |   |   | - | - |   |
|   |   |   | - | - |   | - | - | - | - |
|   | C |   |   |   | 2 |   |   | - |   |
|   | S |   |   |   |   |   | 5 | - |   |
|   | V | E |   | 7 |   | 2 |   | - |   |
|   | J |   |   |   |   |   |   | - |   |
|   |   |   |   | _ | _ |   | _ |   |   |
|   | _ |   |   |   |   |   |   |   |   |
|   |   |   |   |   |   |   |   |   |   |
| - |   |   |   |   |   |   |   |   |   |
|   |   |   |   |   |   |   |   |   |   |

#### **SITE VISIT DASHBOARD**

| -   | -        | - | - | - | - | - | - | - |   |
|-----|----------|---|---|---|---|---|---|---|---|
|     |          |   |   |   |   |   |   |   | 1 |
|     |          |   |   |   |   |   |   |   |   |
|     |          |   |   |   |   |   |   |   |   |
|     | 2        |   |   |   |   |   |   |   |   |
|     | 2        | Q |   |   |   |   |   |   |   |
| -   | V        | a | r |   |   |   |   |   |   |
| - 1 | <b>y</b> |   |   |   |   |   |   |   |   |
| -   |          |   |   |   |   |   |   |   |   |
|     |          |   |   |   |   |   |   |   |   |
| -   |          |   |   |   |   |   |   |   |   |
| -   |          |   |   |   |   |   |   | - | 1 |
|     |          |   |   |   |   |   |   |   |   |

## **TRACKS FOS (T0, T1) ACTIVITY LOCATIONS**

#### **GEO TRACKER**

|    |   |            | - |  |
|----|---|------------|---|--|
|    |   |            | - |  |
|    |   |            |   |  |
|    |   | <b>r</b> ( | 5 |  |
| 77 |   | 2          |   |  |
|    |   |            |   |  |
| L  |   |            |   |  |
|    |   |            |   |  |
|    | _ |            |   |  |
|    |   |            |   |  |
|    |   |            |   |  |