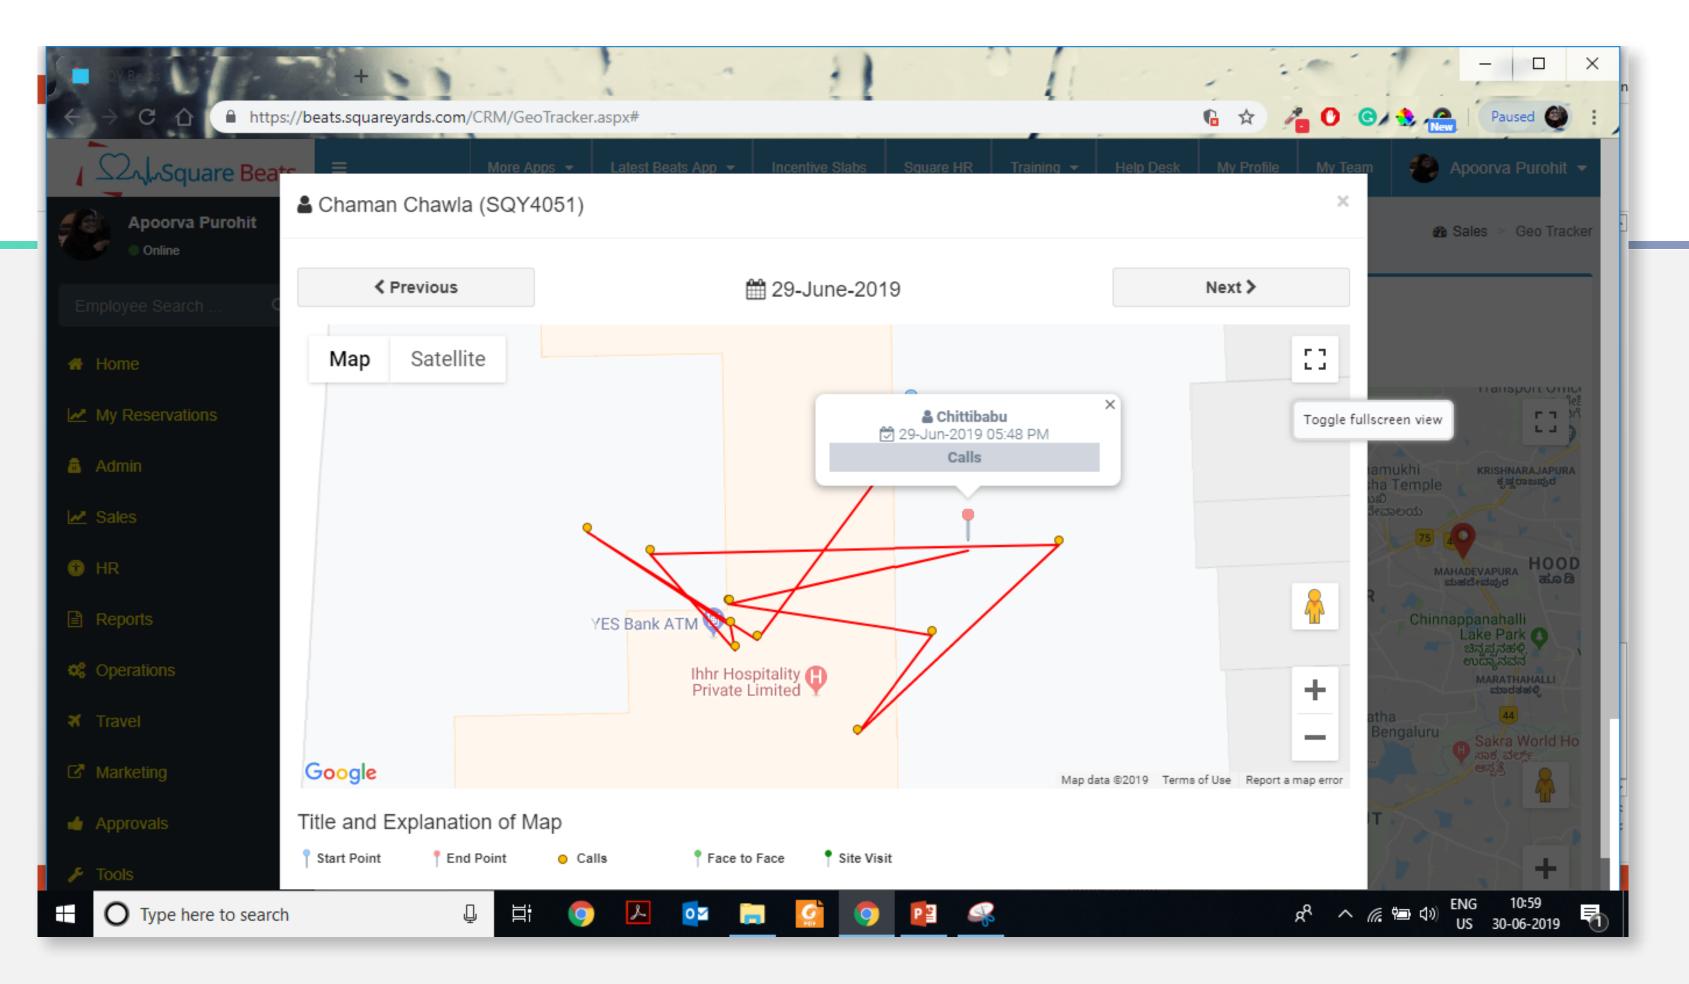

## **TRACKS FOS (T0, T1) ACTIVITY LOCATIONS**

#### **GEO TRACKER**

|    |   |            | - |  |
|----|---|------------|---|--|
|    |   |            | - |  |
|    |   |            |   |  |
|    |   | <b>r</b> ( | 5 |  |
| 77 |   | 2          |   |  |
|    |   |            |   |  |
| L  |   |            |   |  |
|    |   |            |   |  |
|    | _ |            |   |  |
|    |   |            |   |  |
|    |   |            |   |  |

Geo Tracker – It captures the location of FOS where the activity(Call,F2F,SV) gets updated.

**GEO TRACKER** 

|     |          |   |   |   |   |   |   |   | 1 |
|-----|----------|---|---|---|---|---|---|---|---|
| -   | -        | - | - | - | - | - | - | - | 1 |
|     |          |   |   |   |   |   |   |   | 1 |
|     | -        | - |   | - | - | - | - | - |   |
|     |          |   |   |   |   |   |   | - |   |
|     | 2        |   |   |   |   |   |   | - |   |
|     |          | Q | U |   |   |   |   |   |   |
| -   | V        | a | r |   |   |   | - |   |   |
| - 1 | <b>Z</b> |   |   |   |   |   | - | - |   |
|     |          |   |   |   |   |   |   | - | 1 |
|     |          |   |   |   |   |   |   | - |   |
|     | -        | - |   | - | - | - | - | - |   |
|     | -        | - | - | - | - | - | - | - | 1 |
|     |          |   |   |   |   |   |   |   |   |

. . . . . . . 

On hover, Pin point icon shows what activity done, punch in time and client name.