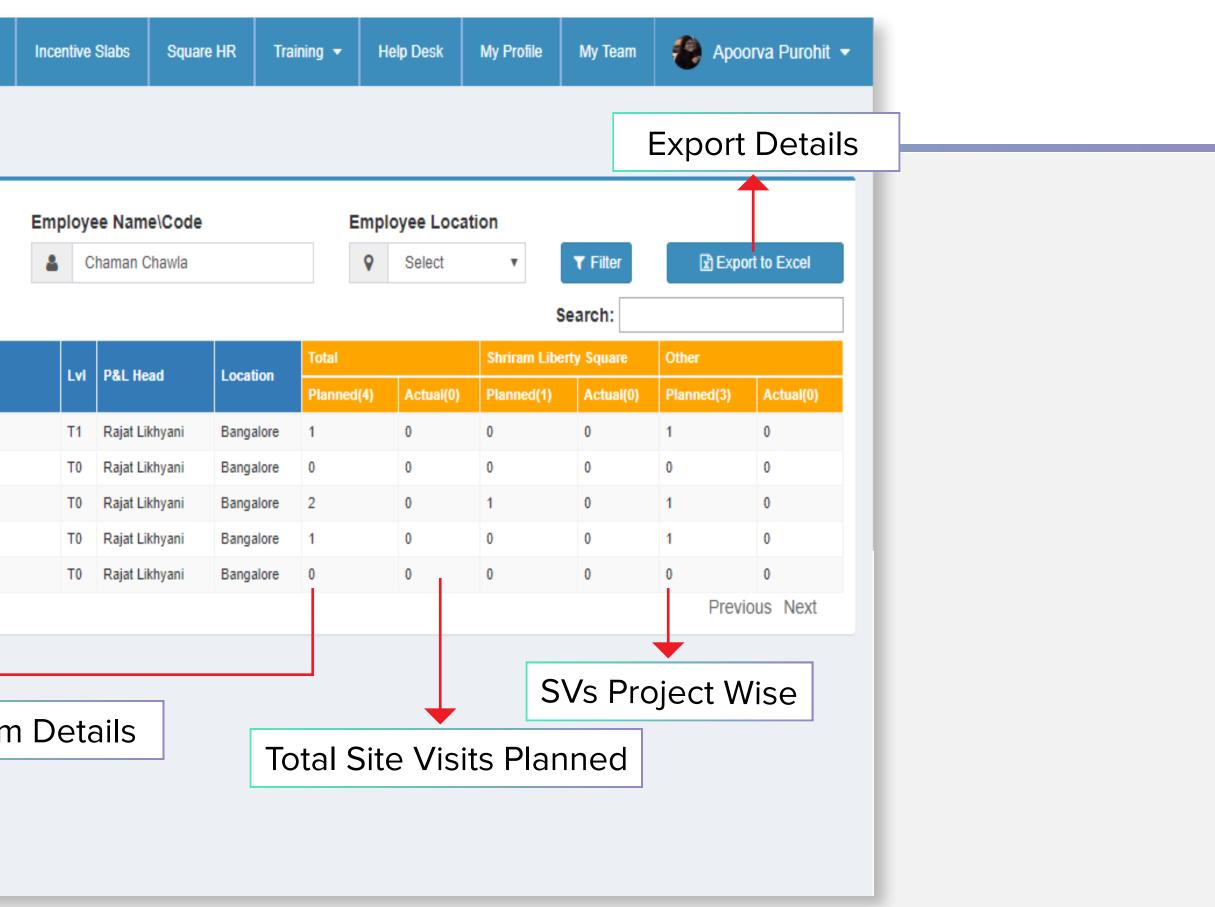

#### **SITE VISIT DASHBOARD**

|   |   |   |   |   |   |   | - | - |   |
|---|---|---|---|---|---|---|---|---|---|
|   |   |   |   |   |   |   | - | - |   |
|   |   |   |   |   |   |   | - | - |   |
|   |   |   | - | - |   | - | - | - | - |
|   | C |   |   |   | 2 |   |   | - |   |
|   | S |   |   |   |   |   | 5 | - |   |
|   | V | E |   | 7 |   | 2 |   | - |   |
|   | J |   |   |   |   |   |   | - |   |
|   |   |   |   | _ | _ |   | _ |   |   |
|   | _ |   |   |   |   |   |   |   |   |
|   |   |   |   |   |   |   |   |   |   |
| - |   |   |   |   |   |   |   |   |   |
|   |   |   |   |   |   |   |   |   |   |

#### **SITE VISIT DASHBOARD**

| -   | -        | - | - | - | - | - | - | - |   |
|-----|----------|---|---|---|---|---|---|---|---|
|     |          |   |   |   |   |   |   |   | 1 |
|     |          |   |   |   |   |   |   |   |   |
|     |          |   |   |   |   |   |   |   |   |
|     | 2        |   |   |   |   |   |   |   |   |
|     | 2        | Q |   |   |   |   |   |   |   |
| -   | V        | a | r |   |   |   |   |   |   |
| - 1 | <b>y</b> |   |   |   |   |   |   |   |   |
| -   |          |   |   |   |   |   |   |   |   |
|     |          |   |   |   |   |   |   |   |   |
| -   |          |   |   |   |   |   |   |   |   |
| -   |          |   |   |   |   |   |   | - | 1 |
|     |          |   |   |   |   |   |   |   |   |

## **TRACKS FOS (T0, T1) ACTIVITY LOCATIONS**

#### **GEO TRACKER**

|    |   |            | - |  |
|----|---|------------|---|--|
|    |   |            | - |  |
|    |   |            |   |  |
|    |   | <b>r</b> ( | 5 |  |
| 77 |   | 2          |   |  |
|    |   |            |   |  |
| L  |   |            |   |  |
|    |   |            |   |  |
|    | _ |            |   |  |
|    |   |            |   |  |
|    |   |            |   |  |