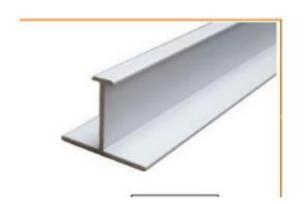

#### Middle Partition Profile

Al. Profile for Wardrobe Sliding Partition -19mm -Special Finish

WSP-19-3M-SF/AG

Handle & Side Profile

WS-E19-3M-SF/AG

Al. Profile Handle for Wardrobe Sliding -19mm - SpecialFinish

WSP-19-3M-SF/AG