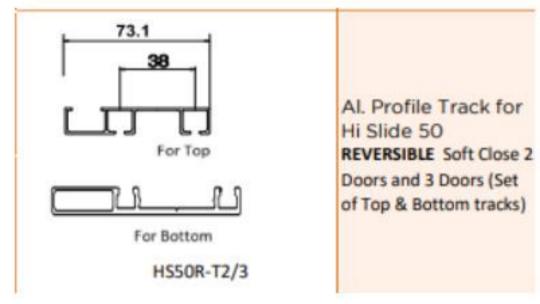

# HI SLIDE 50 REVERSIBLE SOFT CLOSE FOR TOP & BOTTOM. – 3 Doors

#### **EBCO BRAND**

HI SLIDE 90 DOME TRACK SOFT CLOSE FOR TOP & BOTTOM. – 2 Doors

HI SLIDE 50 REVERSIBLE SOFT CLOSE FOR TOP & BOTTOM. – 3 Doors