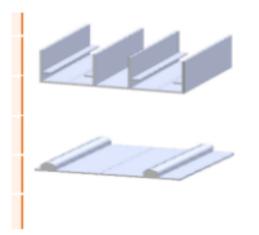

#### **EBCO BRAND**

HI SLIDE 90 DOME TRACK SOFT CLOSE FOR TOP & BOTTOM. – 2 Doors

HI SLIDE 50 REVERSIBLE SOFT CLOSE FOR TOP & BOTTOM. – 3 Doors

## HI SLIDE 90 DOME TRACK SOFT CLOSE FOR TOP & BOTTOM. – 2 Doors

Al. Profile Hi Slide 90 Twin Track -Top

Al. Profile Hi Slide DomeTwinTrack-Bottom (for HS-90 & HS-45)

Al. Profile for Wardrobe Sliding Partition -19mm -Special Finish