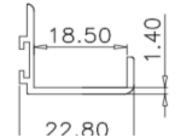

#### Middle Partition Profile

Al. Profile for Wardrobe Sliding Partition -19mm -Special Finish

WSP-19-3M-SF/AG

Handle & Side Profile

WS-E19-3M-SF/AG

Al. Profile Handle for Wardrobe Sliding -19mm - SpecialFinish