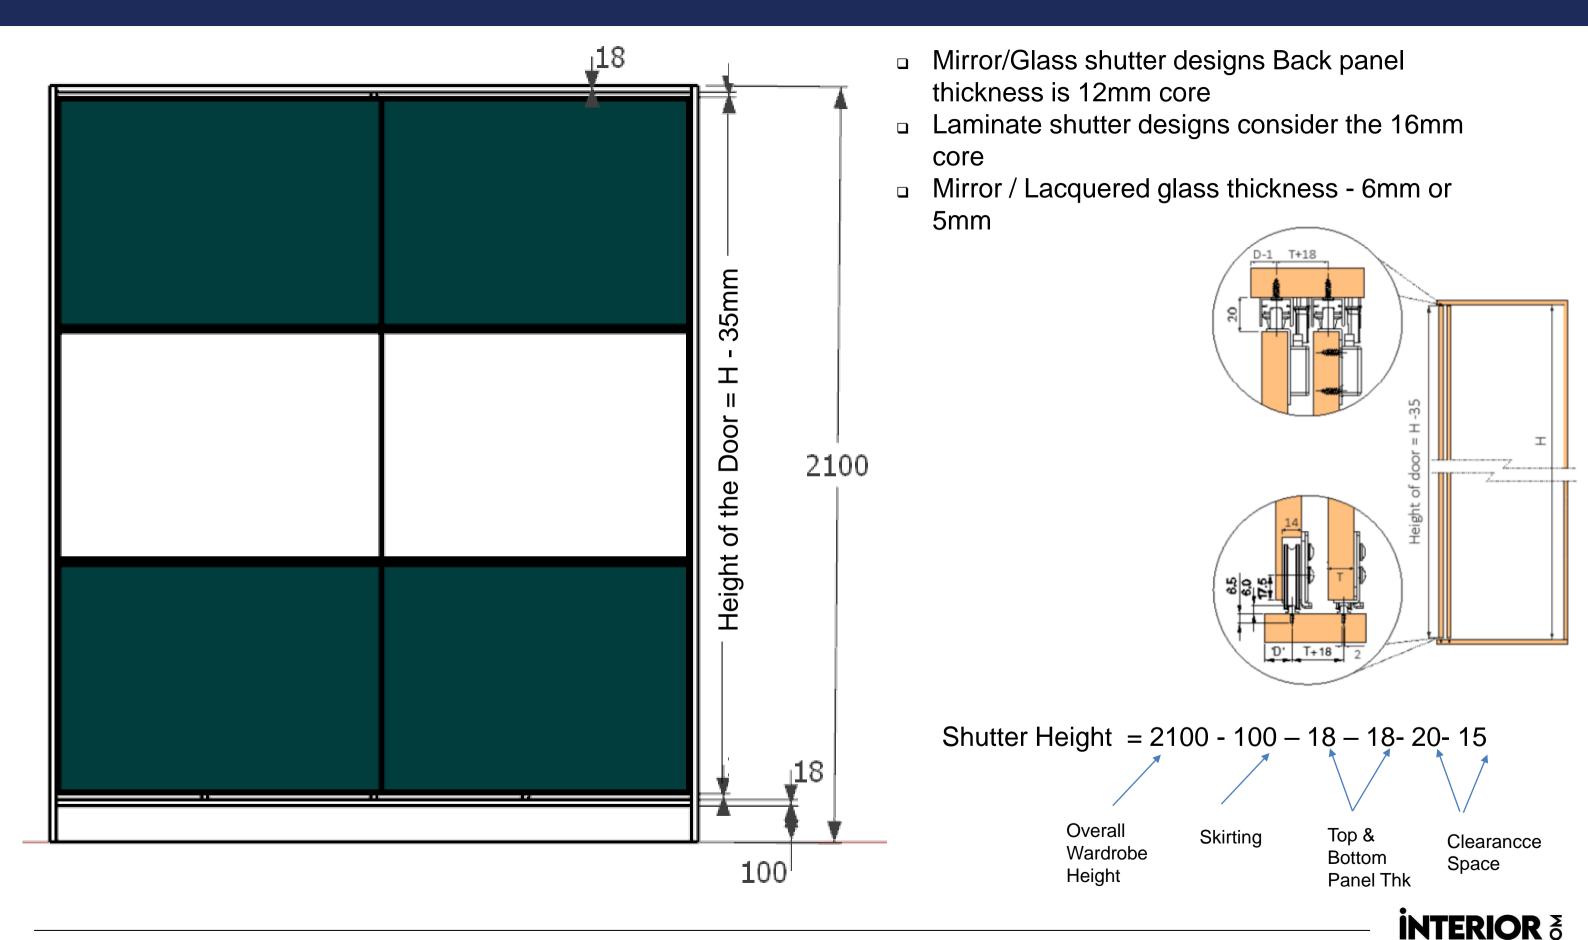

## INCO - Inline Wardrobe Construction

- Standard Inline wardrobe depth to be 600mm
  NS option from 580 to 630.
- Wardrobe Std height is 2100mm. NS option from 1800 to 2300mm
- All the wardrobe internals are to be recessed by 85mm to accommodate the Inline Channels.
- Drawer Construction remains the same as per earlier construction guidelines.
- Consider 70mm filler towards the Sliding overlap.
- A partition panel is mandatory If the carcass's internal space is more than 900mm.
- Drawers beyond 900mm should have partition panels.

## INCO – Inline Wardrobe Construction

### INCO – Inline Wardrobe Construction