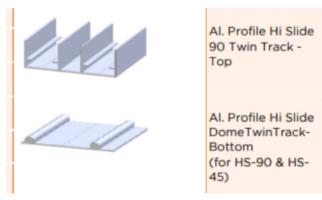

#### **EBCO BRAND**

HI SLIDE 90 DOME TRACK SOFT CLOSE FOR TOP & BOTTOM. – 2 Doors

HI SLIDE 50 REVERSIBLE SOFT CLOSE FOR TOP & BOTTOM. – 3 Doors

## HI SLIDE 90 DOME TRACK SOFT CLOSE FOR TOP & BOTTOM. – 2 Doors

Al. Profile Hi Slide 90 Twin Track -Top

Al. Profile Hi Slide DomeTwinTrack-Bottom (for HS-90 & HS-45)

Al. Profile for Wardrobe Sliding Partition -19mm -Special Finish