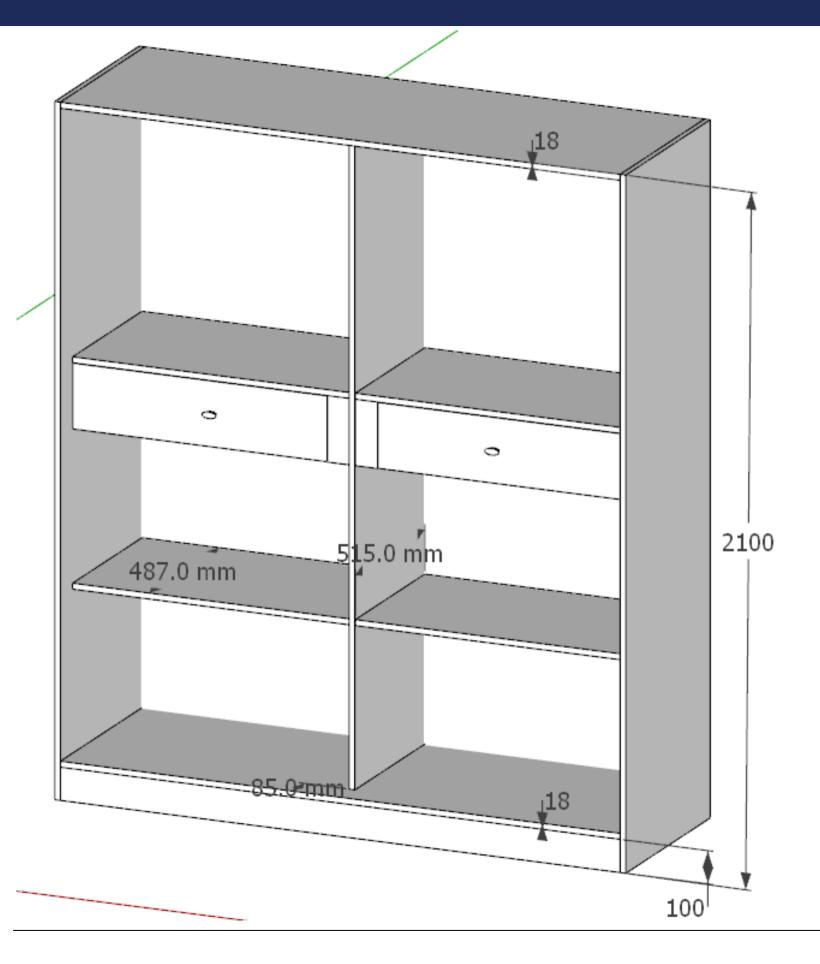

## INCO - Inline Wardrobe Construction

- Standard Inline wardrobe depth to be 600mm
  NS option from 580 to 630.
- Wardrobe Std height is 2100mm. NS option from 1800 to 2300mm
- All the wardrobe internals are to be recessed by 85mm to accommodate the Inline Channels.
- Drawer Construction remains the same as per earlier construction guidelines.
- Consider 70mm filler towards the Sliding overlap.
- A partition panel is mandatory If the carcass's internal space is more than 900mm.
- Drawers beyond 900mm should have partition panels.

## INCO – Inline Wardrobe Construction

### INCO – Inline Wardrobe Construction