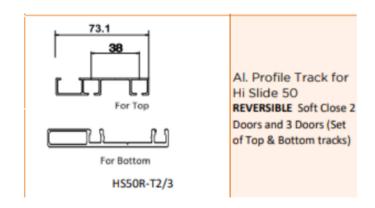

#### **EBCO BRAND**

HI SLIDE 90 DOME TRACK SOFT CLOSE FOR TOP & BOTTOM. – 2 Doors

HI SLIDE 50 REVERSIBLE SOFT CLOSE FOR TOP & BOTTOM. – 3 Doors

# HI SLIDE 50 REVERSIBLE SOFT CLOSE FOR TOP & BOTTOM. – 3 Doors