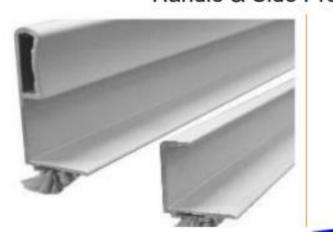

#### Middle Partition Profile

Al. Profile for Wardrobe Sliding Partition -19mm -Special Finish

WSP-19-3M-SF/AG

Handle & Side Profile

WS-E19-3M-SF/AG

Al. Profile Handle for Wardrobe Sliding -19mm - SpecialFinish

WS-H19-3M-SF/AG