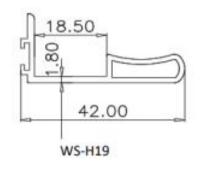

#### Middle Partition Profile

Al. Profile for Wardrobe Sliding Partition -19mm -Special Finish

WSP-19-3M-SF/AG

Handle & Side Profile

WS-E19-3M-SF/AG

Al. Profile Handle for Wardrobe Sliding -19mm - SpecialFinish

WS-H19-3M-SF/AG