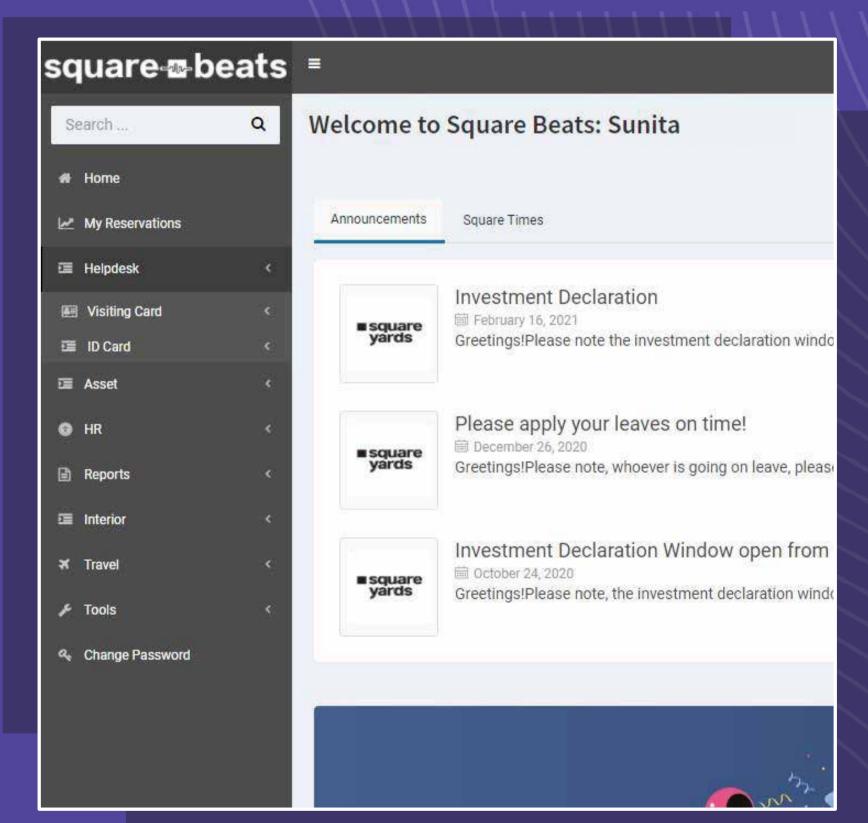

## SQUARE BEATS

Payroll Portal Employee Search square- beats ■ India Payroll Welcome to Square Beats: Sunita Kumari Search . Announcements Square Times Investment Declaration Greetings!Please note the investment declaration window will open on 17th February for Proof Submission till 27th February. Request you to please submit your proofs timely to keep your tax deductions on track. Thanks, So Please apply your leaves on time! Greetings!Please note, whoever is going on leave, please make sure that you apply your leaves well in time to avoid any gaps in salary processing! Investment Declaration Window open from 26th October till 5th November! ■ square yards Greetings!Please note, the investment declaration window will be open from 26th October till 5th November. Please declare your investments in the India Payroll portal under more apps on beats. Thankyou!