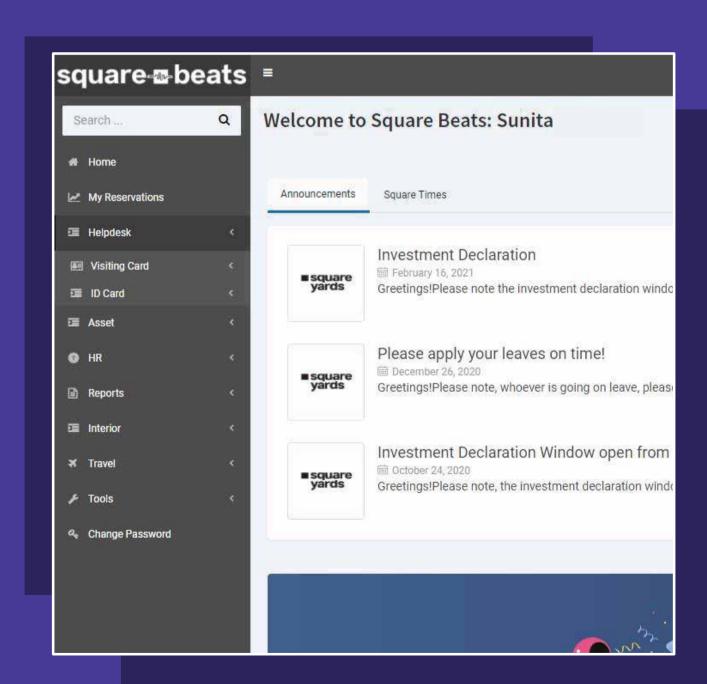

## SQUARE BEATS

Payroll Portal Employee Search square- beats ■ India Payroll Welcome to Square Beats: Sunita Kumari Search . Announcements Square Times Investment Declaration Greetings!Please note the investment declaration window will open on 17th February for Proof Submission till 27th February. Request you to please submit your proofs timely to keep your tax deductions on track. Thanks, So Please apply your leaves on time! Greetings!Please note, whoever is going on leave, please make sure that you apply your leaves well in time to avoid any gaps in salary processing! Investment Declaration Window open from 26th October till 5th November! ■ square yards Greetings!Please note, the investment declaration window will be open from 26th October till 5th November. Please declare your investments in the India Payroll portal under more apps on beats. Thankyou!