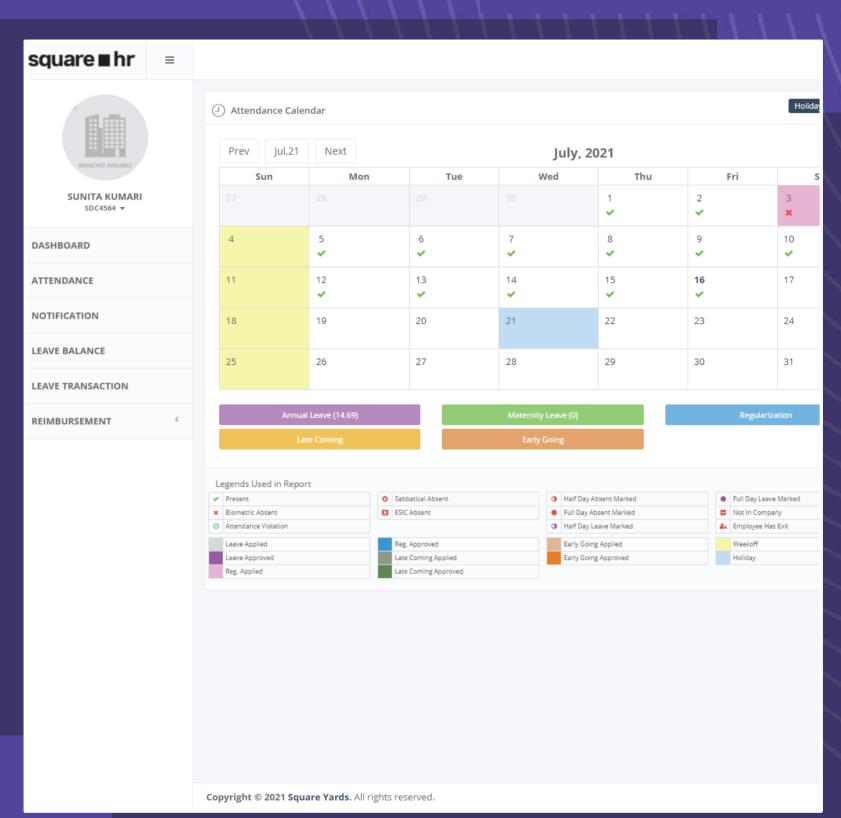

#### SQUARE HR ATTENDANCE

- Track your atiendance, leaves on the Square HR Dashboard
- Apply your leaves on time to avoid salary deductions